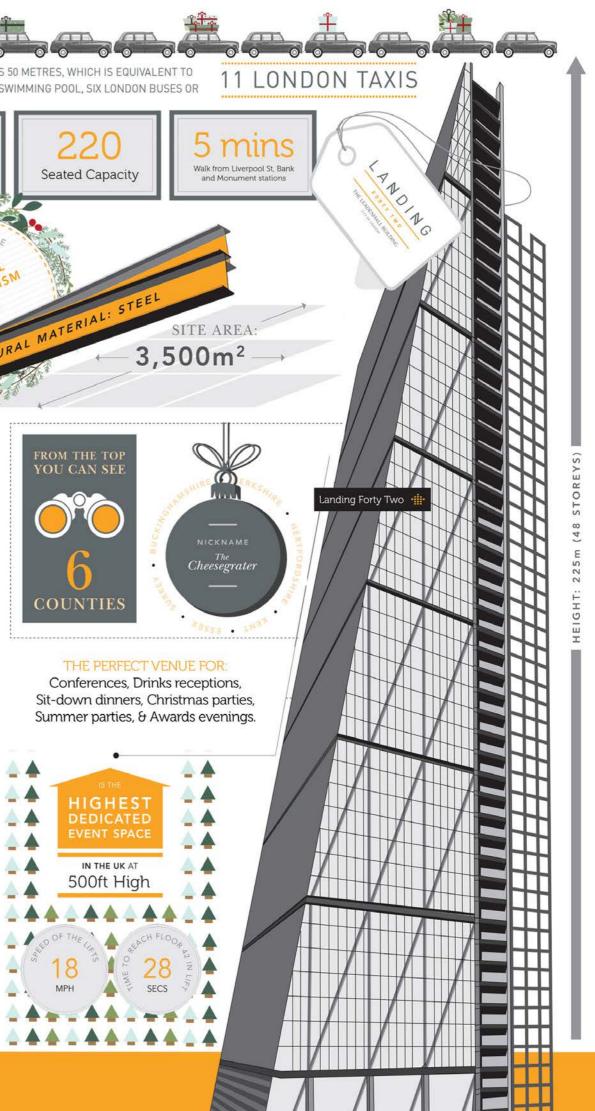

## CHRISTMAS AT 500FT

## SITUATED ON THE 42ND FLOOR OF "THE CHEESEGRATER" LANDING FORTY TWO IS LONDON'S HIGHEST DEDICATED EVENT SPACE

Offering stunning views of the Thames and the London skyline, Landing Forty Two offers a unique viewpoint of London's beautiful Christmas lights, sitting pretty at over 500 ft above the city streets. With floor-to-ceiling windows, this award-winning venue is perfect for a Christmas party to remember, with 5,000 sq. ft of open space ideal for festive company parties and celebrations.