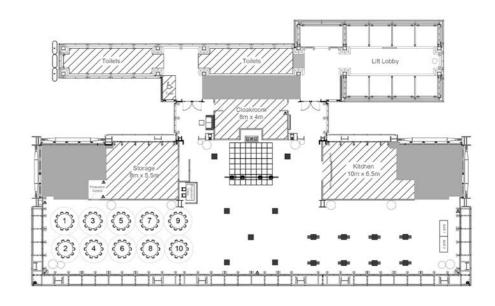

Production provided exclusively by:

DINNER Capacity 220

DINNER Capacity 100

RECEPTION Capacity 300

'We had our managers Christmas party at Landing 42 in December 2018 and what a great night it was, so much so that everyone wants to go back again this year The venue is fantastic, the food was great and the events team are superb! Nothing was too much trouble for them, even on the night when we had a last minute change of timings they took it in their stride and reorganised everything without fuss. The organisation was great from when we first viewed the venue to the last person leaving on the night. A big thank you to the whole team!"