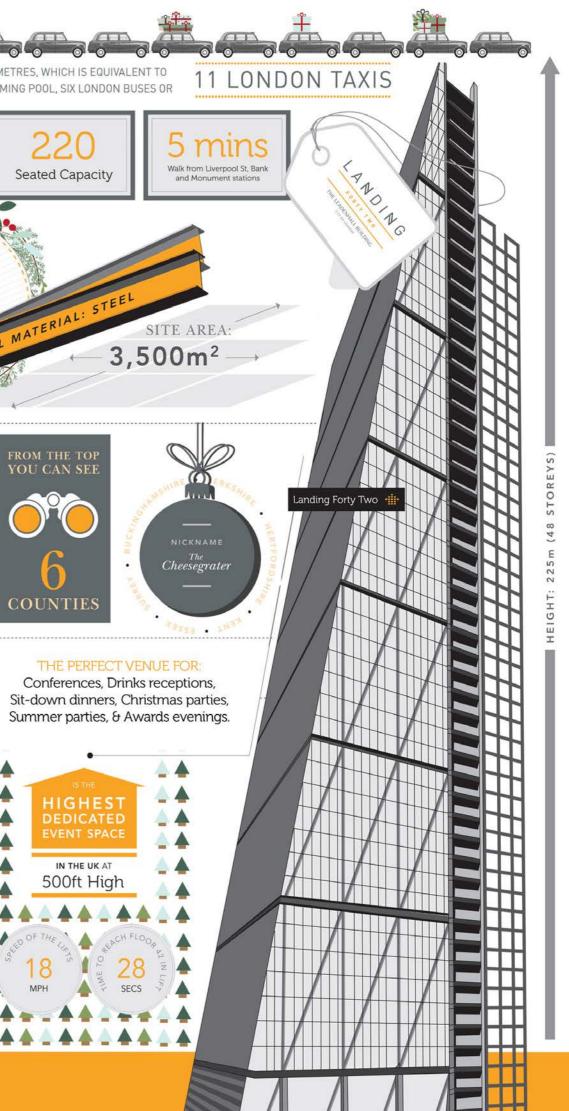

## SITUATED ON THE 42ND FLOOR OF "THE CHEESEGRATER" LANDING FORTY TWO IS LONDON'S HIGHEST DEDICATED EVENT SPACE

Offering stunning views of the Thames and the London skyline, Landing Forty Two offers a unique viewpoint of London's beautiful Christmas lights, sitting pretty at over 500 ft above the city streets. With floor-to-ceiling windows, this award-winning venue is perfect for a Christmas party to remember, with 5,000 sq. ft of open space ideal for festive company parties and celebrations.