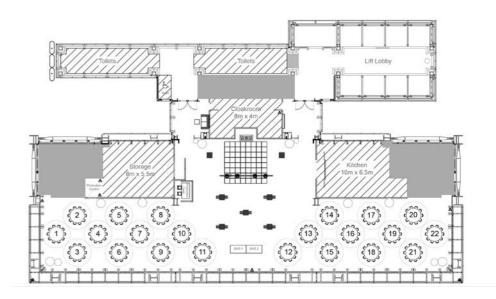

Production provided exclusively by:

DINNER Capacity 220

DINNER Capacity 100

RECEPTION Capacity 300

'We had our managers Christmas party at Landing 42 in December 2018 and what a great night it was, so much so that everyone wants to go back again this year The venue is fantastic, the food was great and the events team are superb! Nothing was too much trouble for them, even on the night when we had a last minute change of timings they took it in their stride and reorganised everything without fuss. The organisation was great from when we first viewed the venue to the last person leaving on the night. A big thank you to the whole team!"