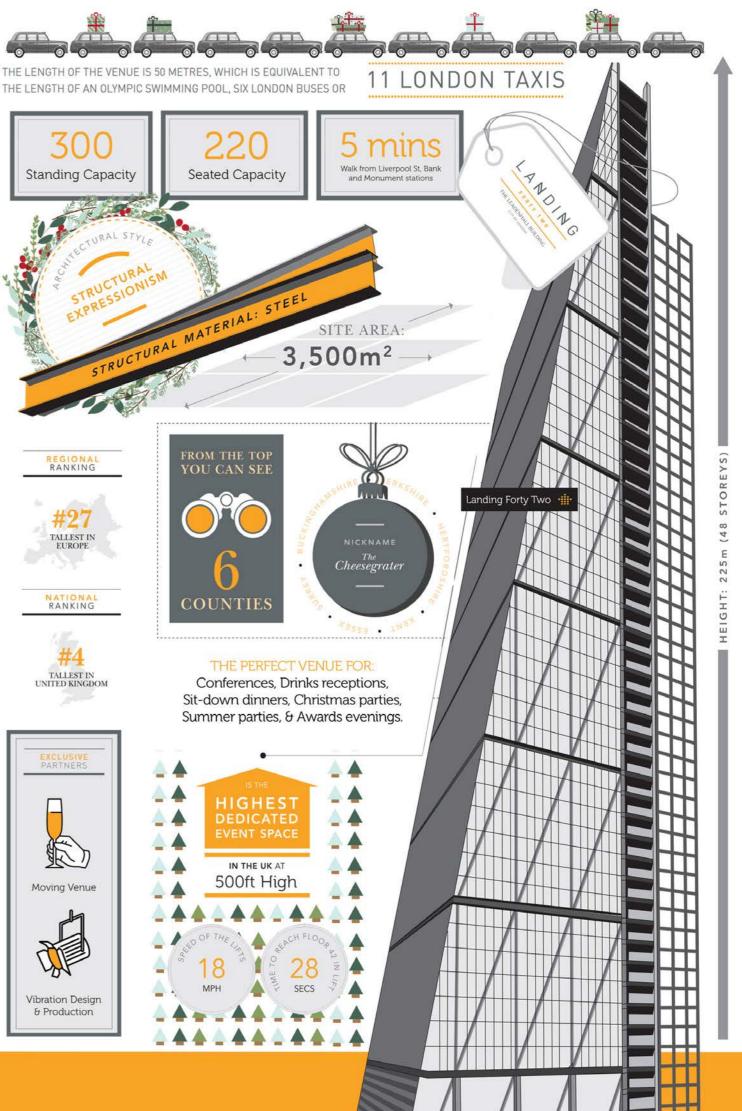

## SITUATED ON THE 42ND FLOOR OF "THE CHEESEGRATER" LANDING FORTY TWO IS LONDON'S HIGHEST DEDICATED EVENT SPACE

Offering stunning views of the Thames and the London skyline, Landing Forty Two offers a unique viewpoint of London's beautiful Christmas lights, sitting pretty at over 500 ft above the city streets. With floor-to-ceiling windows, this award-winning venue is perfect for a Christmas party to remember, with 5,000 sq. ft of open space ideal for festive company parties and celebrations.

## CHRISTMAS AT 500FT