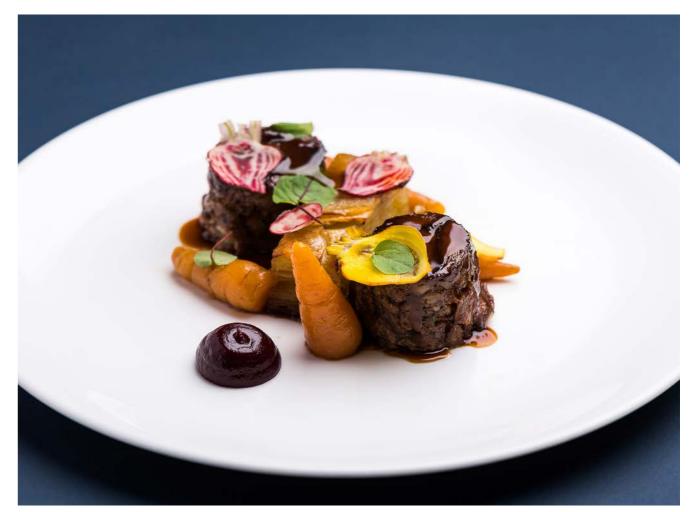

#### MAIN

Turkey breast wrapped in chestnut and sage stuffing, streaky bacon, encased in puff pastry, buttered sprouts, roasted potatoes, crushed carrots and swede, caramelised honey jus.