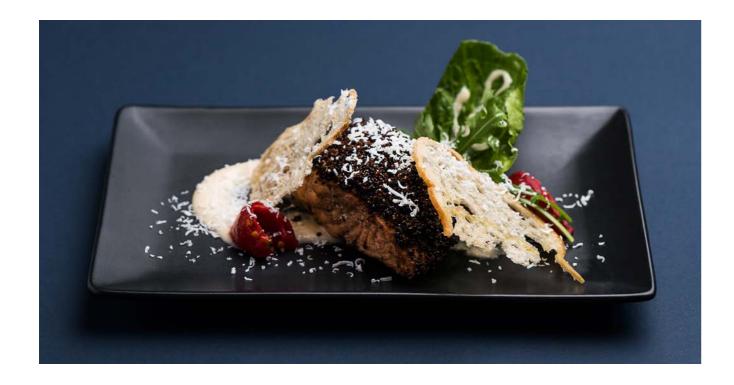

#### SAMPLE CANAPÉS

Teriyaki beef skewers, sesame crust, wasabi mayonnaise. Roast lamb with creamed leeks and deep-fried rosemary. Mini croque madame with chilli jam, watercress. Lebanese chicken skewers with compressed pineapple and sour cream. Spiced lobster, miso, tomato & coriander wrapped in pickled nashi pear. Gateaux of fresh and smoked salmon

wild mushroom arancini. (v) Roasted red onion and granny smith apple tartlet, blue cheese wafer, apple blossom. (v) Miniature onion 'tatin". (v)

#### SAMPLE BOWLS

Seared fillet of beef with pickled black radish and wasabi. Chargrilled chicken, baby spinach, avocado, crispy bacon and focaccia croutons. Cornish stone bass, spiced aubergine, cumin and coriander orzo. Classic ny style mac 'n' cheese. (v) Mini christmas pudding rum and raisin chocolate parfait, white chocolate glaze.