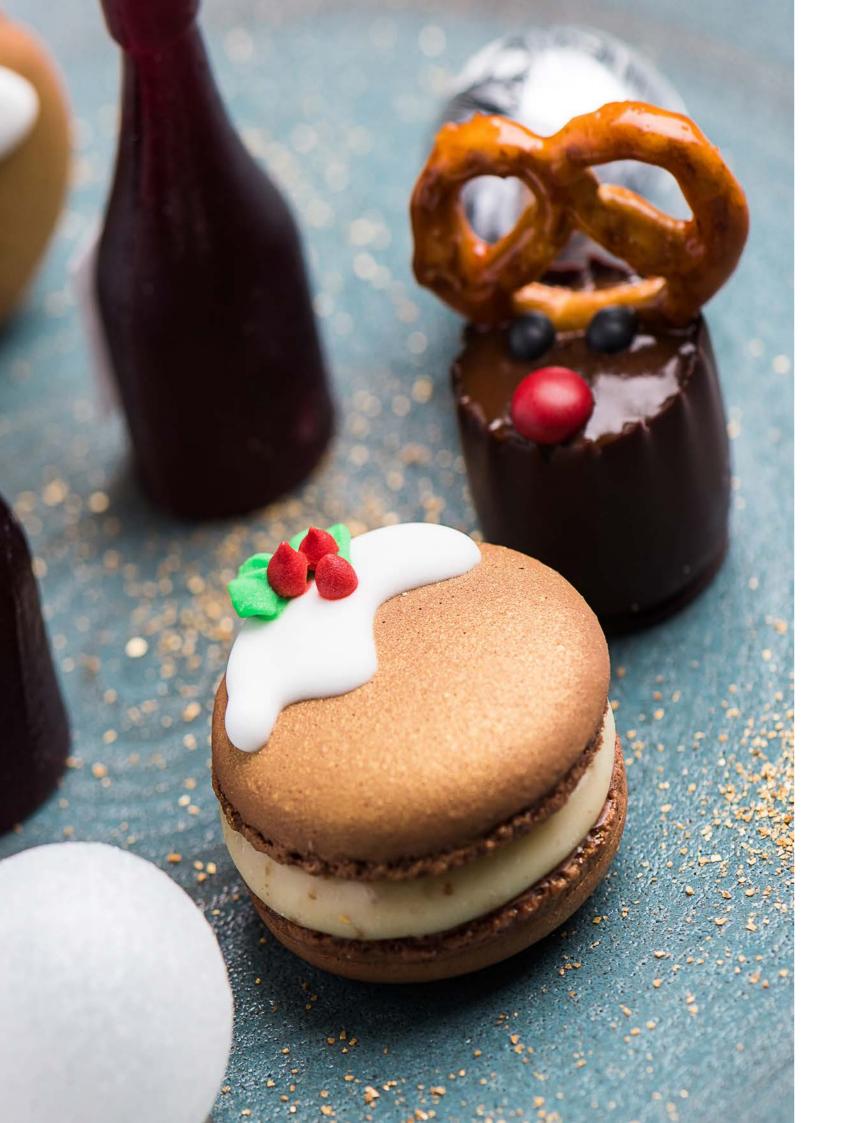

#### SAMPLE BOWLS

Seared fillet of beef with pickled black radish and wasabi. Chargrilled chicken, baby spinach, avocado, crispy bacon and focaccia croutons. Cornish stone bass, spiced aubergine, cumin and coriander orzo. Classic ny style mac 'n' cheese. (v) Mini christmas pudding rum and raisin chocolate parfait, white chocolate glaze.