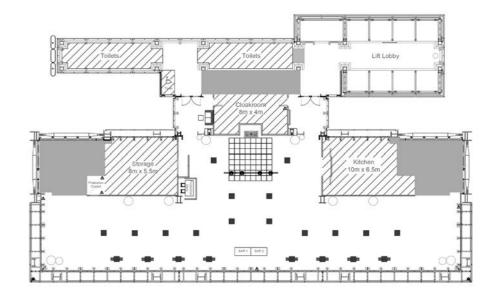

Production provided exclusively by:

DINNER Capacity 220

DINNER Capacity 100

RECEPTION Capacity 300

'We had our managers Christmas party at Landing 42 in December 2018 and what a great night it was, so much so that everyone wants to go back again this year The venue is fantastic, the food was great and the events team are superb! Nothing was too much trouble for them, even on the night when we had a last minute change of timings they took it in their stride and reorganised everything without fuss. The organisation was great from when we first viewed the venue to the last person leaving on the night. A big thank you to the whole team!"