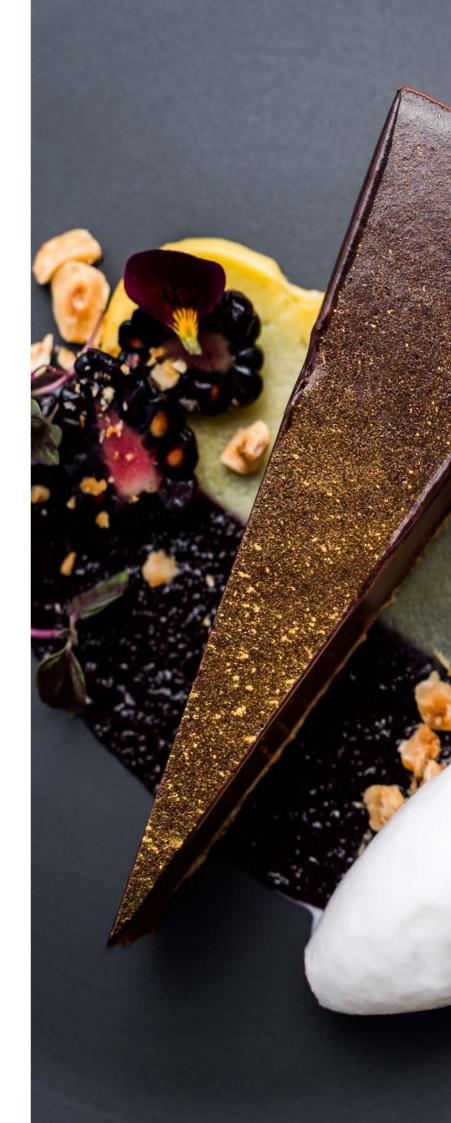

#### DESSERT

Panettone and cranberry jam pudding, speculoo tuille and cinnamon ice cream.

#### DESSERT

Deep filled chocolate tart with a "crunchie" crumble, honeycomb and orange ice cream.