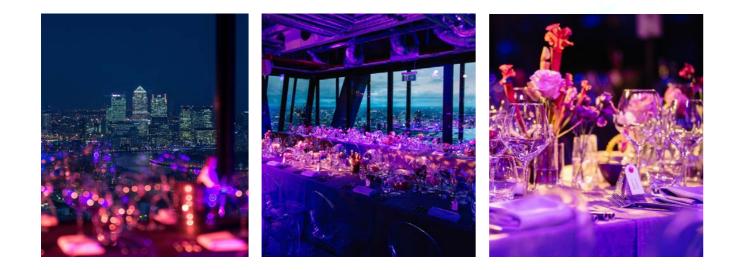

## SITUATED ON THE 42ND FLOOR OF "THE CHEESEGRATER" LANDING FORTY TWO IS LONDON'S HIGHEST DEDICATED EVENT SPACE

Offering stunning views of the Thames and the London skyline, Landing Forty Two offers a unique viewpoint of London's beautiful Christmas lights, sitting pretty at over 500 ft above the city streets. With floor-to-ceiling windows, this award-winning venue is perfect for a Christmas party to remember, with 5,000 sq. ft of open space ideal for festive company parties and celebrations.

Production provided exclusively by:

DINNER Capacity 220

DINNER Capacity 100

RECEPTION Capacity 300

'We had our managers Christmas party at Landing 42 in December 2018 and what a great night it was, so much so that everyone wants to go back again this year The venue is fantastic, the food was great and the events team are superb! Nothing was too much trouble for them, even on the night when we had a last minute change of timings they took it in their stride and reorganised everything without fuss. The organisation was great from when we first viewed the venue to the last person leaving on the night. A big thank you to the whole team!"