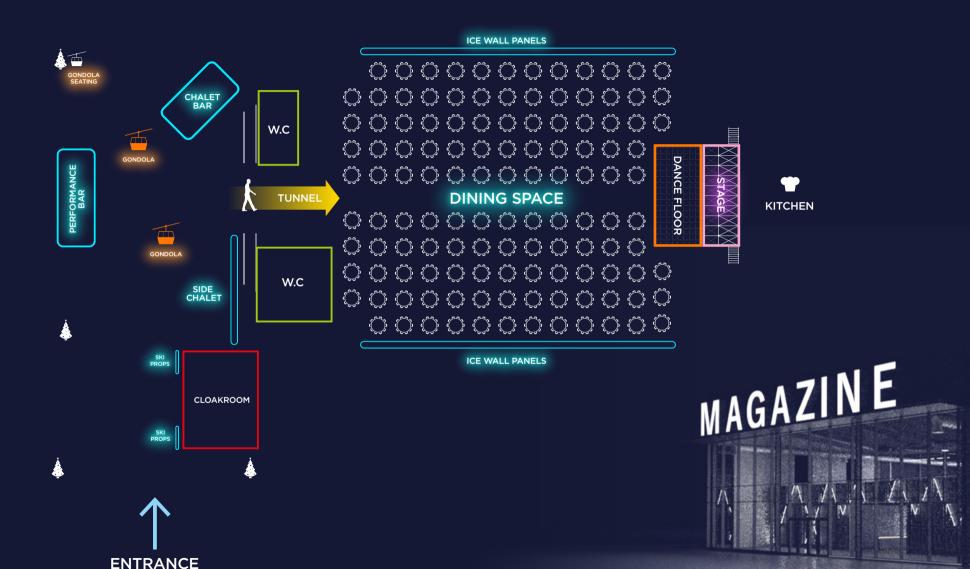

MAGAZINE LONDON, 2019

NORTH GREENWICH

A BRAND NEW VENUE IS COMING TO LONDON... BE THE FIRST TO ENJOY APRÈS AT MAGAZINE LONDON.

MAGAZINE LONDON IS A NEW EVENT SPACE FOR THE CAPITAL. THIS PURPOSE-BUILT,
24,179 SQM DESTINATION IS THE LARGEST OF ITS KIND IN LONDON, OFFERING A STRIKING BLANK CANVAS
FOR EVENTS ON GREENWICH PENINSULA.