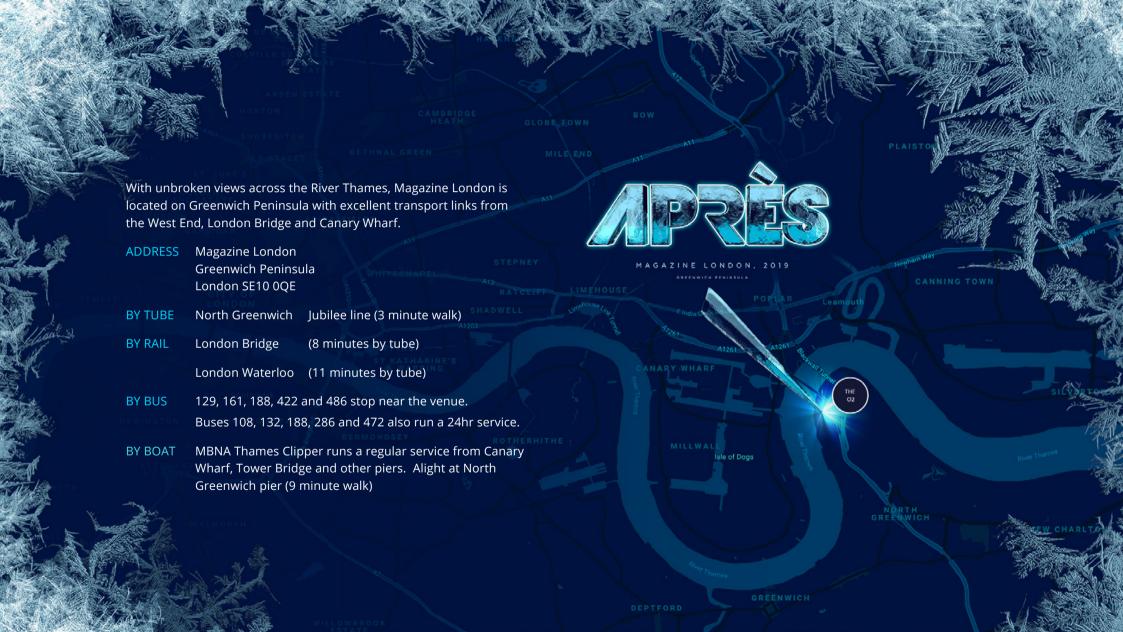

MAGAZINE LONDON, 2019

NORTH GREENWICH

A BRAND NEW VENUE IS COMING TO LONDON... BE THE FIRST TO ENJOY APRÈS AT MAGAZINE LONDON.

MAGAZINE LONDON IS A NEW EVENT SPACE FOR THE CAPITAL. THIS PURPOSE-BUILT,
24,179 SQM DESTINATION IS THE LARGEST OF ITS KIND IN LONDON, OFFERING A STRIKING BLANK CANVAS
FOR EVENTS ON GREENWICH PENINSULA.