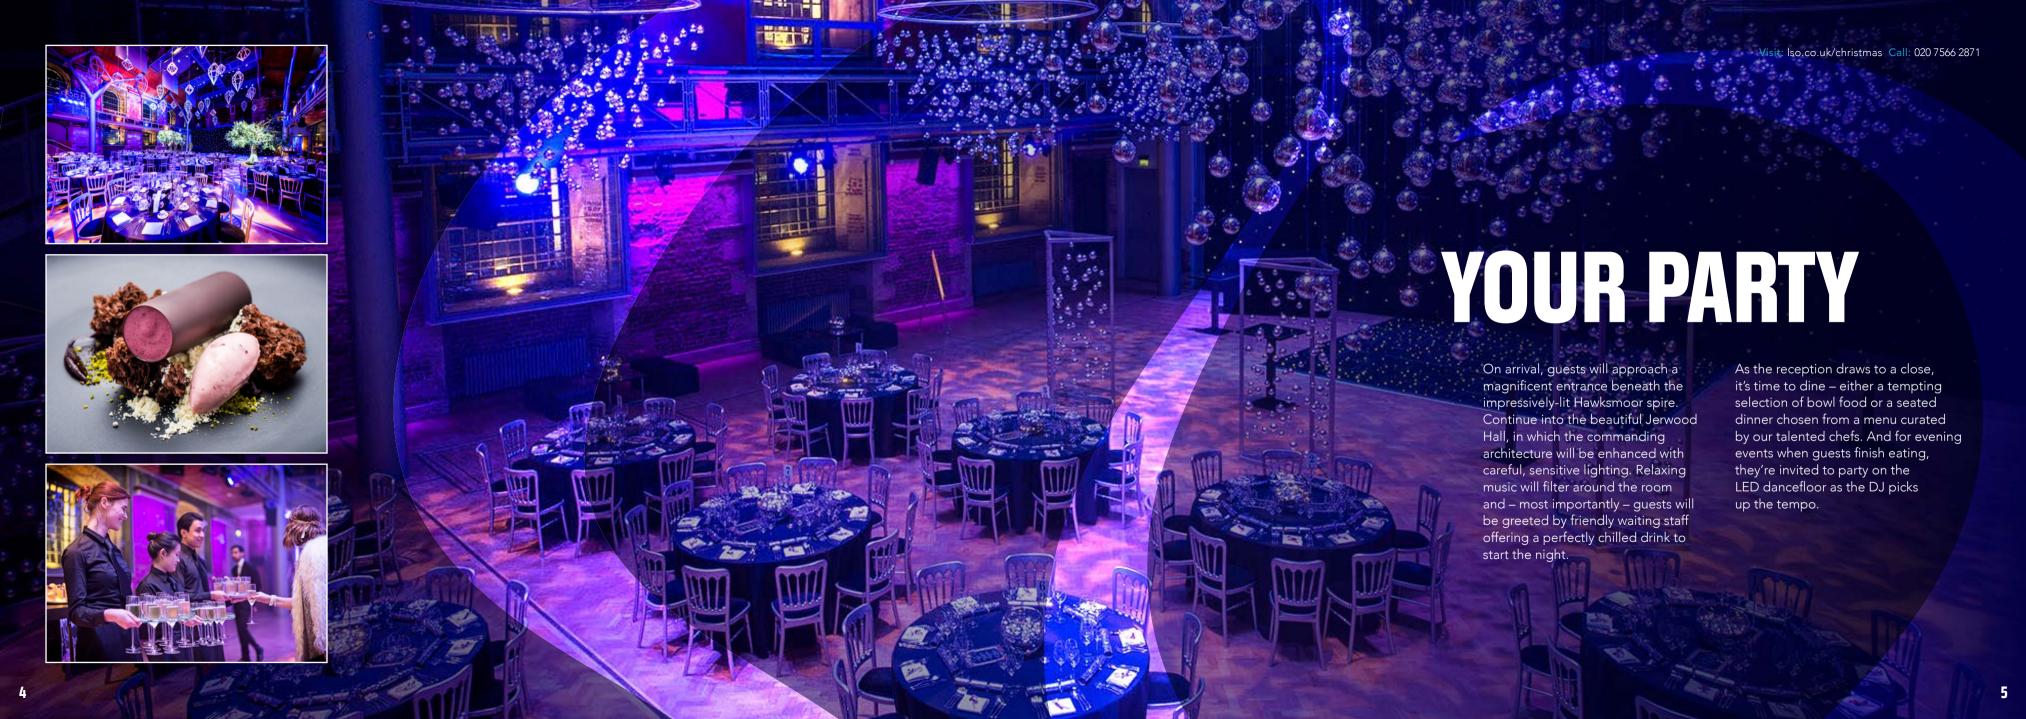

# WELCOME

TO LSO ST LUKE'S THIS CHRISTMAS

Nestling on the edges of the City and Shoreditch is the stunning LSO St Luke's, home to the London Symphony Orchestra. Set back from the bustling Old Street, this historic building's imposing white walls conceal one of London's finest event spaces.

## BOWL FOOD

### SAMPLE MENU ONE

Ponzu marinated tuna, avocado, spring onion and sticky rice, crispy seaweed, soy dressing

Butternut and blue cheese Mac and Cheese, herb crumble

Pigs in blankets, cheddar and mustard mash, and cabbage jam, toasted chestnuts, red onion gravy

Banoffee pie, espresso meringue and milk crumb

### SAMPLE MENU TWO

Ponzu marinated tuna, avocado, spring onion and sticky rice, crispy seaweed, soy dressing

Gingerbread and cinnamon glazed ham hock, cherry and gin relish, orange salad

Miso roast cod fillet, creamed leeks, crispy shallots

Sage gnocchi, roast pumpkin and tomato sauce, shaved walnuts (v)

Coconut and lime snowflake

### SAMPLE MENU THREE

Garlic roasted king prawns with confit tomatoes, chickpea and chilli mash

Slow roast turkey breast, mini duck fat roast potatoes, buttered sprouts, cranberry relish

Spicy burrito bowl with coriander dressing (vg)

Venison tartare, pickled radish, black sesame sauce

Toffee apple pudding, clotted cream and pretzel bits