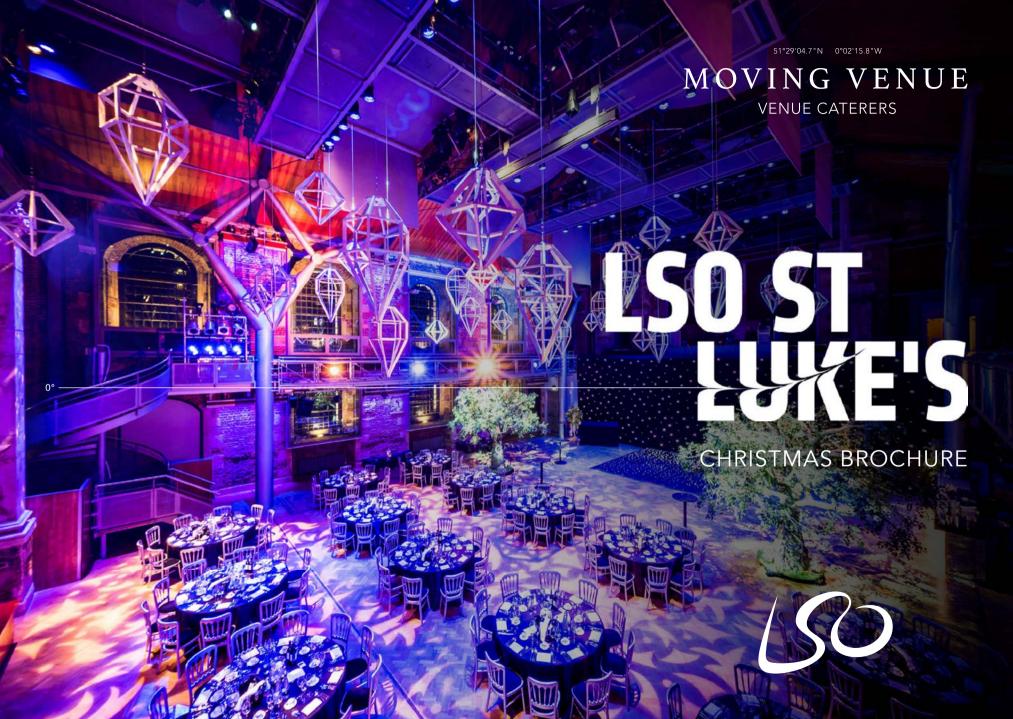

# WELCOME

TO LSO ST LUKE'S THIS CHRISTMAS

Nestling on the edges of the City and Shoreditch is the stunning LSO St Luke's, home to the London Symphony Orchestra. Set back from the bustling Old Street, this historic building's imposing white walls conceal one of London's finest event spaces.

51°29'04.7"N 0°02'15.8"W

### MOVING VENUE

**VENUE CATERERS** 