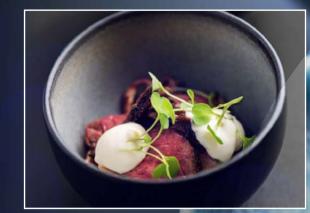

Venison tartare, pickled radish, black sesame sauce

Toffee apple pudding, clotted cream and pretzel bits