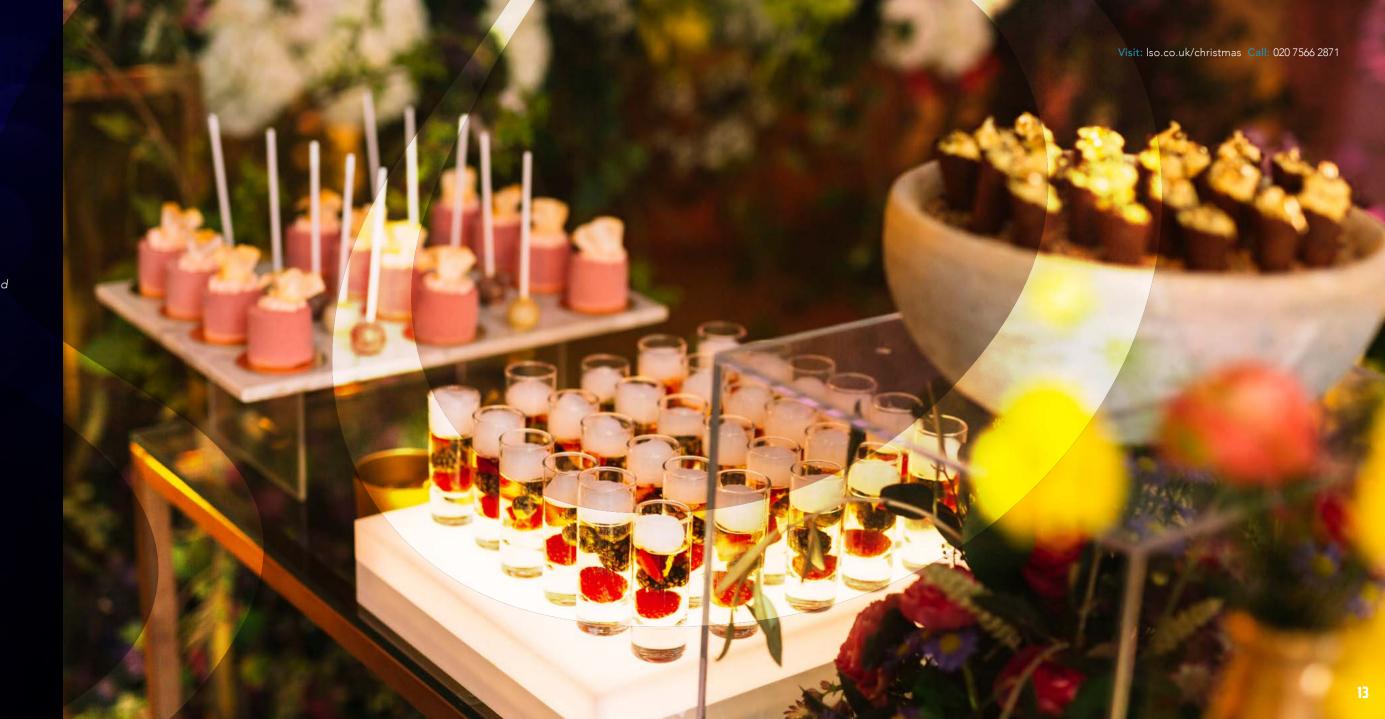

### Dessert Station

Christmas pudding marshmallows

Yule log Swiss rolls filled with brandied cherries and orange cream

S'more-milk chocolate Cremeux, praline crunch biscuit, toasted marshmallow salted caramel sauce

'Xmas pud' -Rum and raisin parfait, sprayed in milk chocolate and topped with white glaze

Eggnog nutmeg cheesecake with brandied cherries

Mince pie panna cotta topped with crumbled brown sugar shortbread