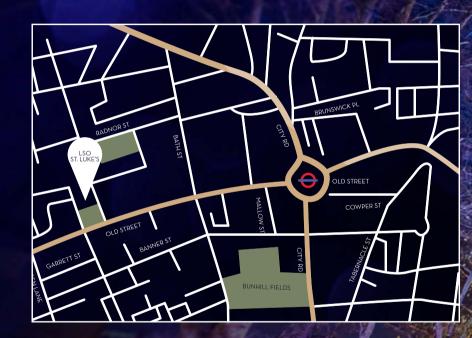

# FIND US

The nearest Underground station is Old Street, on the Northern line (Bank branch). Take the left-hand ramp out of Subway 4 when leaving the station and walk straight ahead of you, west on Old Street - the spire of LSO St Luke's will be visible. LSO St Luke's is on the right hand (north) side of the street.