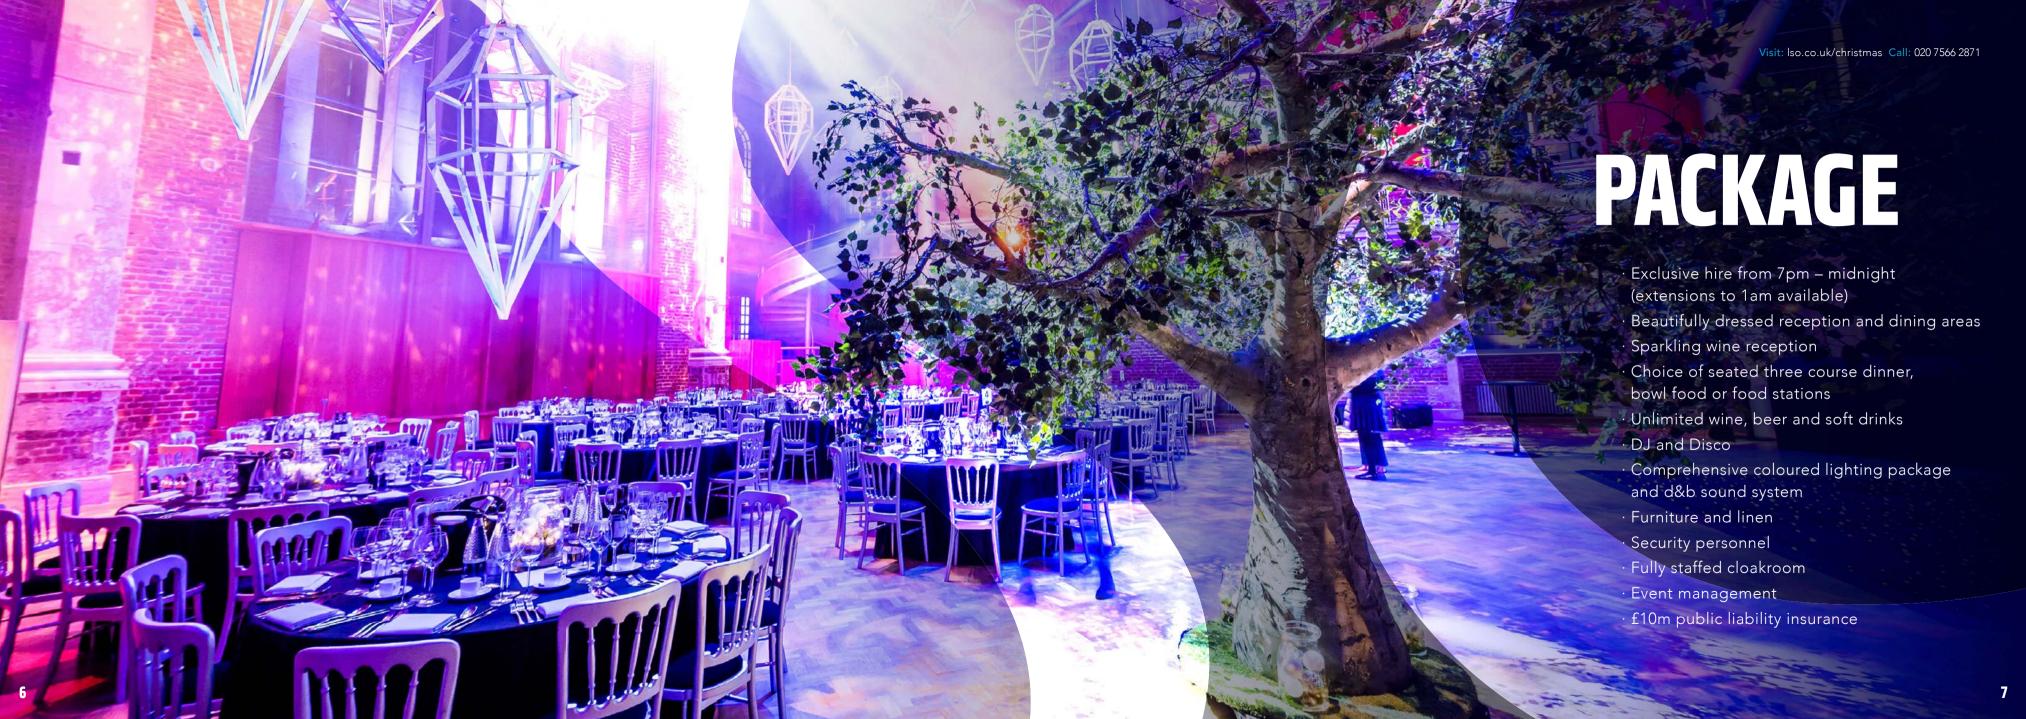

### DINNER

### SAMPLE MENU ONE

#### Starter

Salmon

Blackened salmon fillet, with crisp baby gem and rocket salad, herb toasted ciabatta, Caesar dressing, iced feta snow

#### Main

Shoulder of Lamb

Slow cooked treacle and orange glazed shoulder of lamb, rosemary and thyme fondant, pumpkin cream, roasted kale, port wine sauce

### Dessert

Apple Compote

Apple compote, salted butter caramel, rosemary nut crumb

### SAMPLE MENU TWO

### Starter

Glazed Ham Hock

Gingerbread and cinnamon glazed ham hock, cherry and gin relish, orange salad, frosted horseradish

### Main

Fillet of Turkey

Roast fillet of turkey, filled with cranberry, sage and mozzarella, wrapped in streaky bac<mark>on, s</mark>erved with rosti potato, buttered sprouts, sticky parsnips, merlot sauce

### Dessert

Banoffee Tart

Banoffee Caramel tart, banana mousse milk chocolate, milk crumb, coffee meringue