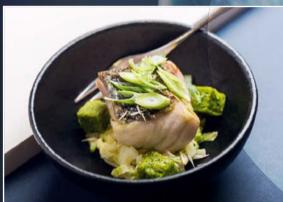

#### Starter

Salmon

Blackened salmon fillet, with crisp baby gem and rocket salad, herb toasted ciabatta, Caesar dressing, iced feta snow

#### Main

Shoulder of Lamb

Slow cooked treacle and orange glazed shoulder of lamb, rosemary and thyme fondant, pumpkin cream, roasted kale, port wine sauce

### Dessert

Apple Compote

Apple compote, salted butter caramel, rosemary nut crumb