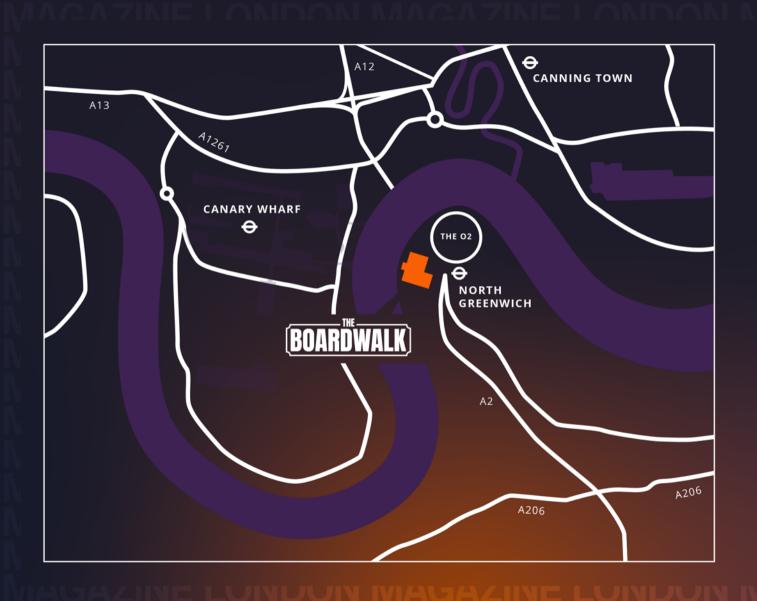

#### LOCATION

NORTH GREENWICH - 3 MIN WALK LONDON BRIDGE - 8 MIN TUBE WATERLOO - 11 MIN TUBE

# MAGAZINE I ONDON

MAGAZINE LONDON GREENWICH PENINSULA, LONDON SE10 0QE