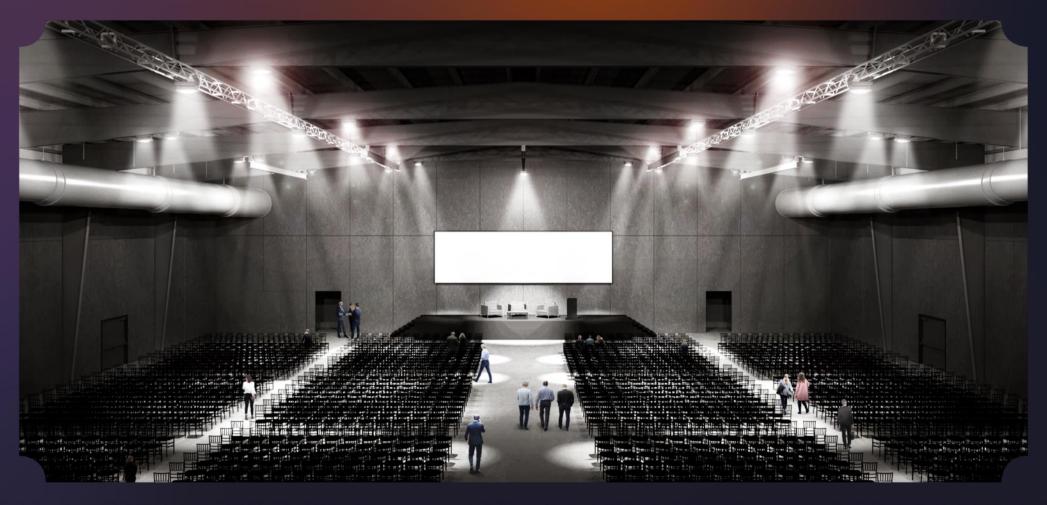

# CONFERENCE

### CAPACITY

2,500 STANDING RECEPTION, 1,250 SEATED DINNER

### **EXCLUSIVE HIRE**

2,500 STANDING RECEPTION, 1,250 SEATED DINNER