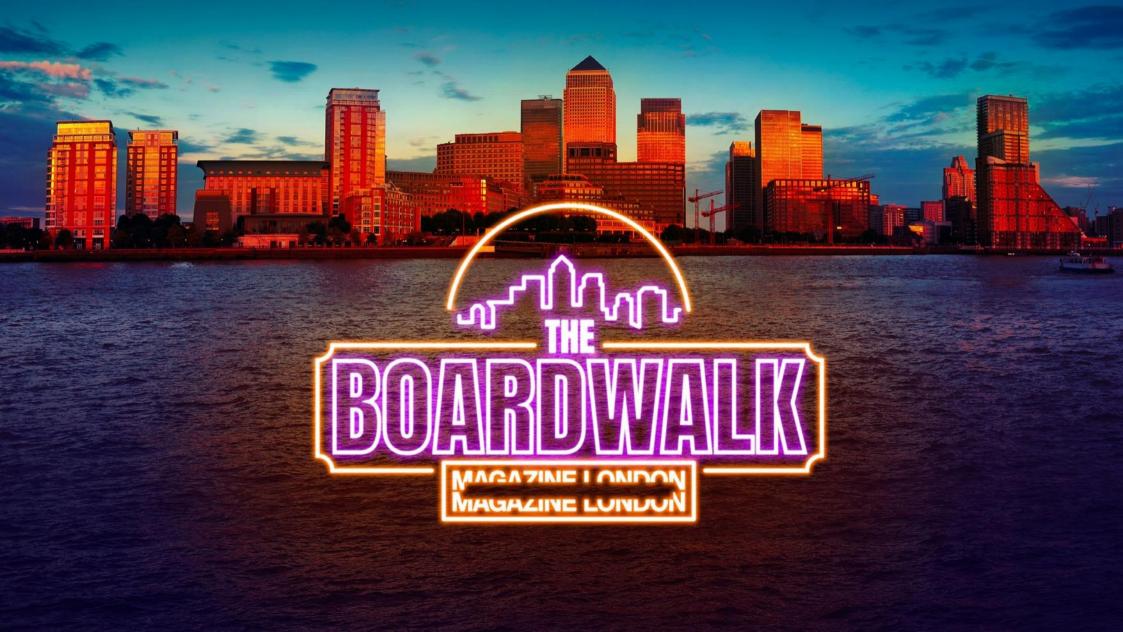

### **SMART SUMMER PRESENT**

The Boardwalk at Magazine London is set to take London by storm next summer as it opens for spectacular summer parties, awards dinners, summer balls and the highly anticipated Boardwalk Festival. The venue will offer incredible décor, exhilarating entertainment and stunning food from leading London caterers Moving Venue. Its riverside position and 600sqm waterfront decking will provide iconic views of Canary Wharf at night, forming the backdrop for London's most incredible summer events.

The Boardwalk will be the home of Ibiza style outdoor furniture, wet bars, BBQs and fire pits, and will be animated with festoon lighting and a DJ. Magazine London itself boasts 3,205sqm of versatile interior space for up to 3,000, making the decking a perfect addition to this fantastic new events space. Award-winning Smart Group will bring together all the elements for the most exciting and dynamic summer parties the capital has ever seen, including a state-of-the-art lighting rig, concert sound and an eclectic mixture of cool bars and furniture. Catering will be provided by Moving Venue, who have a whole range of catering experiences on offer, including live cooking stations, seated dinners, street food stalls, buffets, bowl food, and more!