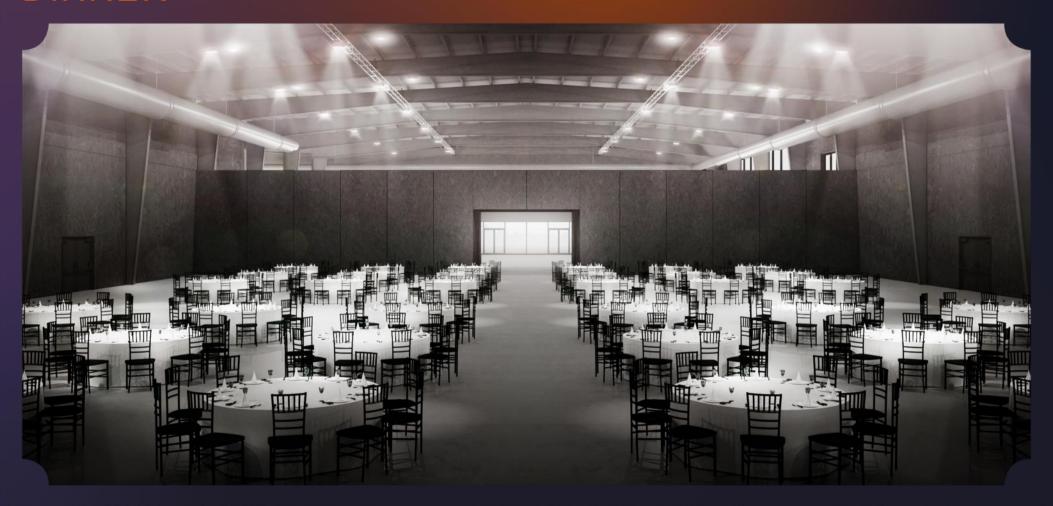

# DINNER

### CAPACITY

2,500 STANDING RECEPTION, 1,250 SEATED DINNER

### **EXCLUSIVE HIRE**

2,500 STANDING RECEPTION, 1,250 SEATED DINNER

#### CATERING

CHOICE OF 3-COURSE SEATED DINNER, BOWL FOOD, STREET FOOD AND MUCH MORE. CATERED BY MOVING VENUE