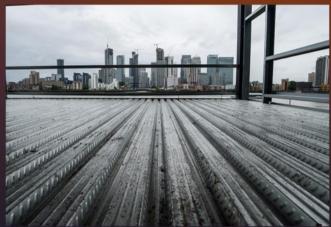

### **SMART SUMMER PRESENT**

The Boardwalk at Magazine London is set to take London by storm next summer as it opens for spectacular summer parties, awards dinners, summer balls and the highly anticipated Boardwalk Festival. The venue will offer incredible décor, exhilarating entertainment and stunning food from leading London caterers Moving Venue. Its riverside position and 600sqm waterfront decking will provide iconic views of Canary Wharf at night, forming the backdrop for London's most incredible summer events.

The Boardwalk will be the home of Ibiza style outdoor furniture, wet bars, BBQs and fire pits, and will be animated with festoon lighting and a DJ. Magazine London itself boasts 3,205sqm of versatile interior space for up to 3,000, making the decking a perfect addition to this fantastic new events space. Award-winning Smart Group will bring together all the elements for the most exciting and dynamic summer parties the capital has ever seen, including a state-of-the-art lighting rig, concert sound and an eclectic mixture of cool bars and furniture. Catering will be provided by Moving Venue, who have a whole range of catering experiences on offer, including live cooking stations, seated dinners, street food stalls, buffets, bowl food, and more!