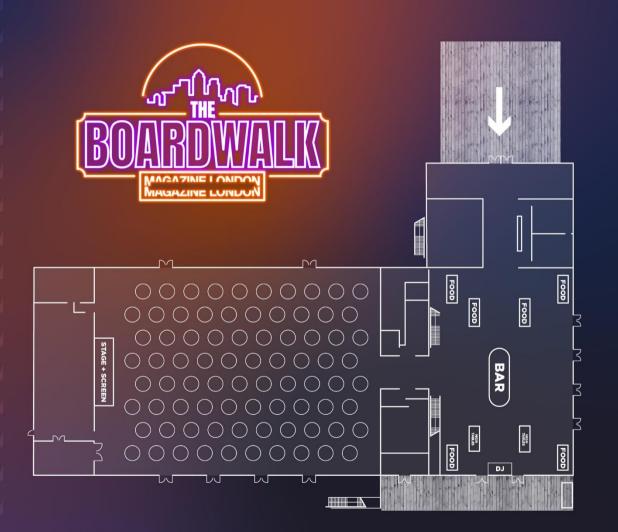

# THE VENUE

### CAPACITY

2,500 STANDING RECEPTION, 1,250 SEATED DINNER

#### LOCATION

NORTH GREENWICH - 3 MIN WALK LONDON BRIDGE - 8 MIN TUBE WATERLOO - 11 MIN TUBE

### **EXCLUSIVE HIRE**

2,500 STANDING RECEPTION, 1,250 SEATED DINNER

### **PRODUCTION**

STUNNING BOARDWALK THEMING THROUGHOUT AND HIGH SPEC AV

### ENTERTAINMENT

DJ, STATE-OF-THE-ART DANCE FLOOR & FUN FAIR