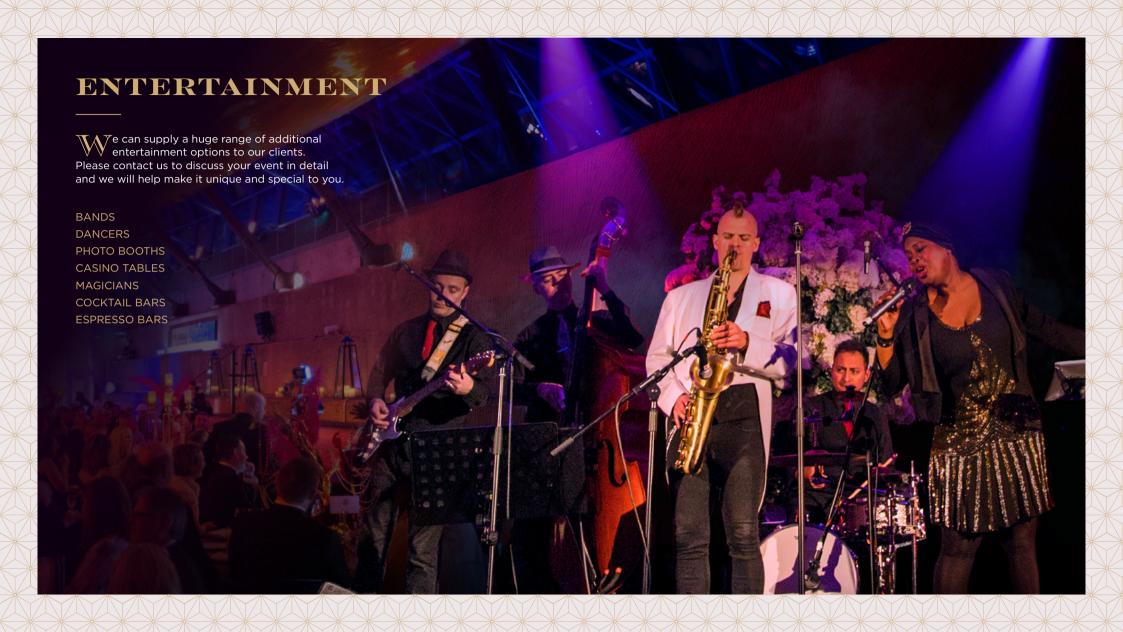

## VIDEO

- Exclusive venue hire from 19:00 12:30 (extension until 1am available).
- Sparkling wine reception on arrival.
- Bowl food menu including 6 bowls per person OR three-course seated dinner by Moving Venue.
- Unlimited house wine, house beer and soft drinks all evening OR ½ bottle of house wine and water per person.
- Exclusive pre-event menu tasting.
- Large specification of AV including stage, dance floor, and intelligent sound and lighting package.
- State-of-the-art dance floor and professional DJ.
- Event security.
- Event First Aider.
- Dedicated Event Manager.
- Cloakroom facilities.