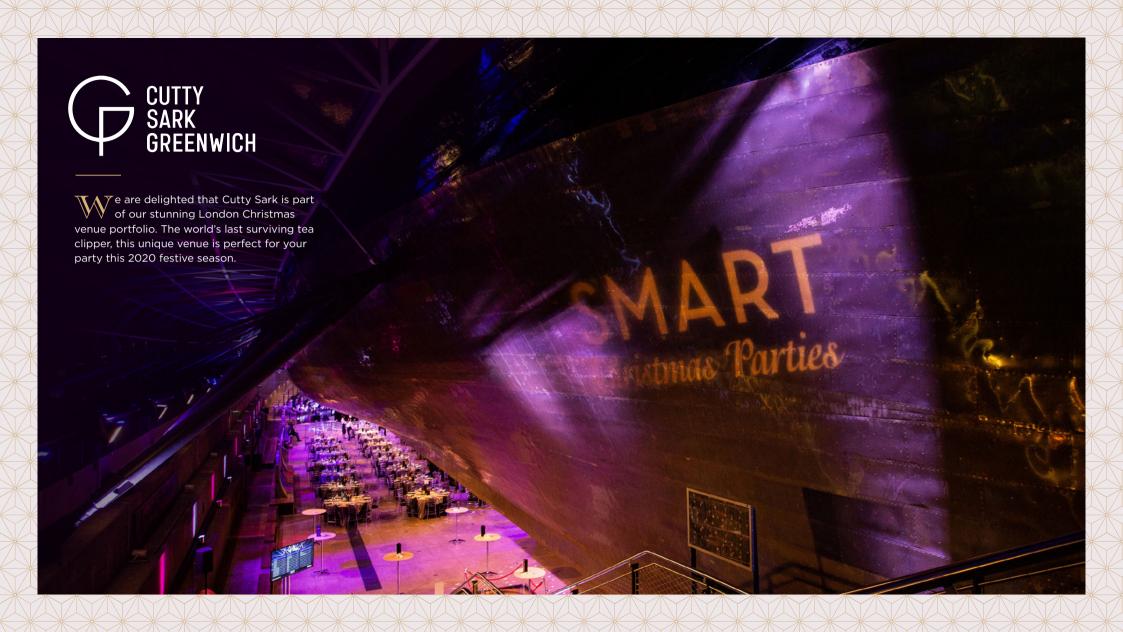

## VIDEO





- Exclusive venue hire from 19:00 12:30 (extension until 1am available).
- Sparkling wine reception on arrival.
- Bowl food menu including 6 bowls per person OR three-course seated dinner by Moving Venue.
- Unlimited house wine, house beer and soft drinks all evening OR ½ bottle of house wine and water per person.
- Exclusive pre-event menu tasting.
- Large specification of AV including stage, dance floor, and intelligent sound and lighting package.
- State-of-the-art dance floor and professional DJ.
- Event security.
- Event First Aider.
- Dedicated Event Manager.
- Cloakroom facilities.



#### CATERING

## MOVING VENUE

oving Venue have been impressing clients with outstanding events since 1984. We deliver delicious, seasonal and creative dishes with operational exce