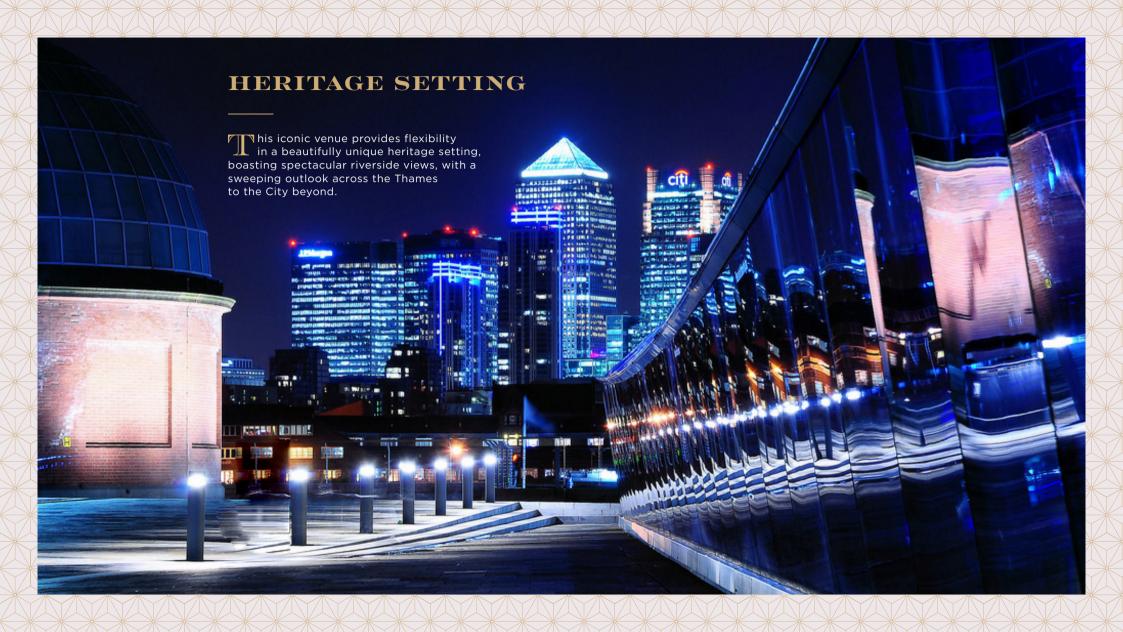

### FIND US

onveniently located in Zone 2, Cutty Sark Greenwich is a short journey by rail or river, just 8 minutes from central London by train, 20 minutes by DLR, or make the journey part of the fun and arrive by boat.