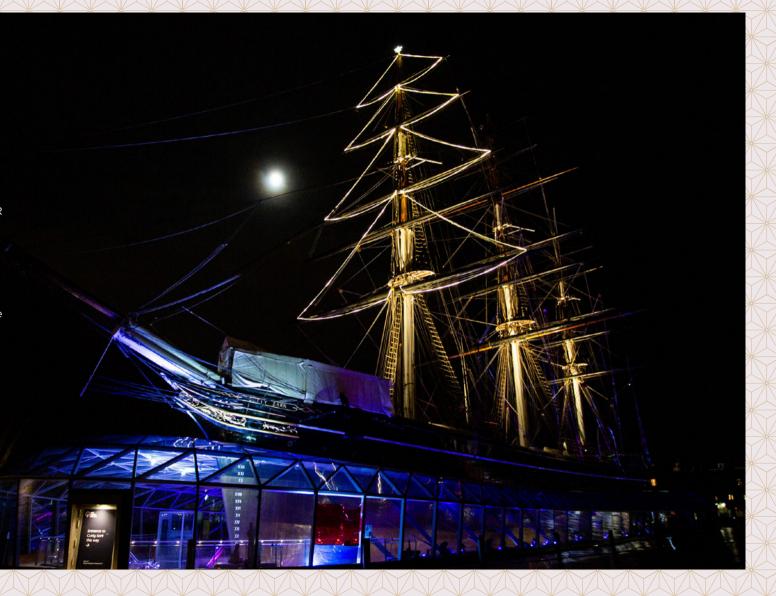

### FIND US

onveniently located in Zone 2, Cutty Sark Greenwich is a short journey by rail or river, just 8 minutes from central London by train, 20 minutes by DLR, or make the journey part of the fun and arrive by boat.

#### **ADDRESS**

CUTTY SARK KING WILLIAM WALK LONDON SE10 9HT