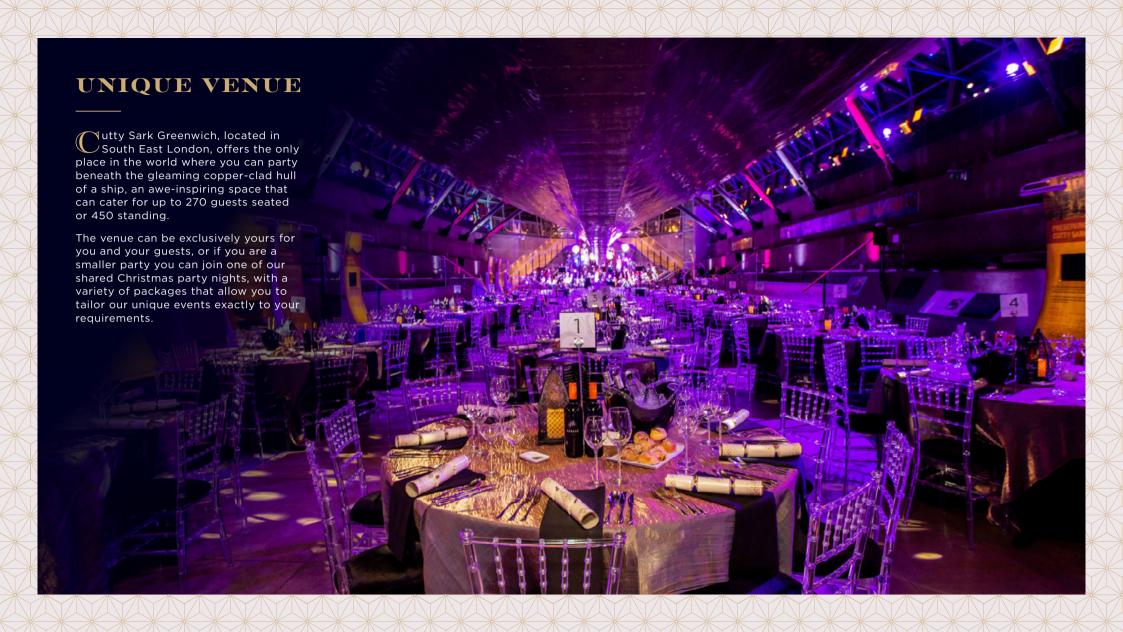

## VIDEO





- Exclusive venue hire from 19:00 12:30 (extension until 1am available).
- Sparkling wine reception on arrival.
- Bowl food menu including 6 bowls per person OR three-course seated dinner by Moving Venue.
- Unlimited house wine, house beer and soft drinks all evening OR ½ bottle of house wine and water per person.
- Exclusive pre-event menu tasting.
- Large specification of AV including stage, dance floor, and intelligent sound and lighting package.
- State-of-the-art dance floor and professional DJ.
- Event security.
- Event First Aider.
- Dedicated Event Manager.
- Cloakroom facilities.



#### CATERING

## MOVING VENUE

oving Venue have been impressing clients with outstanding events since 1984. We deliver delicious, seasonal and creative dishes with operational excell