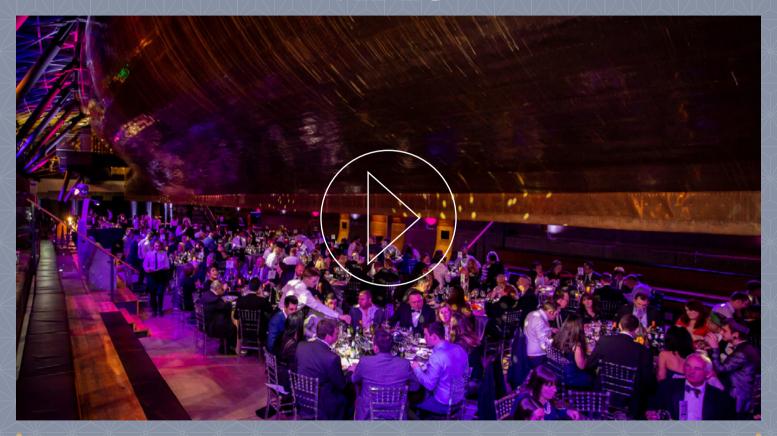

## VIDEO

- Exclusive venue hire from 19:00 12:30 (extension until 1am available).
- Sparkling wine reception on arrival.
- Bowl food menu including 6 bowls per person OR three-course seated dinner by Moving Venue.
- Unlimited house wine, house beer and soft drinks all evening OR ½ bottle of house wine and water per person.
- Exclusive pre-event menu tasting.
- Large specification of AV including stage, dance floor, and intelligent sound and lighting package.
- State-of-the-art dance floor and professional DJ.
- Event security.
- Event First Aider.
- Dedicated Event Manager.
- Cloakroom facilities.