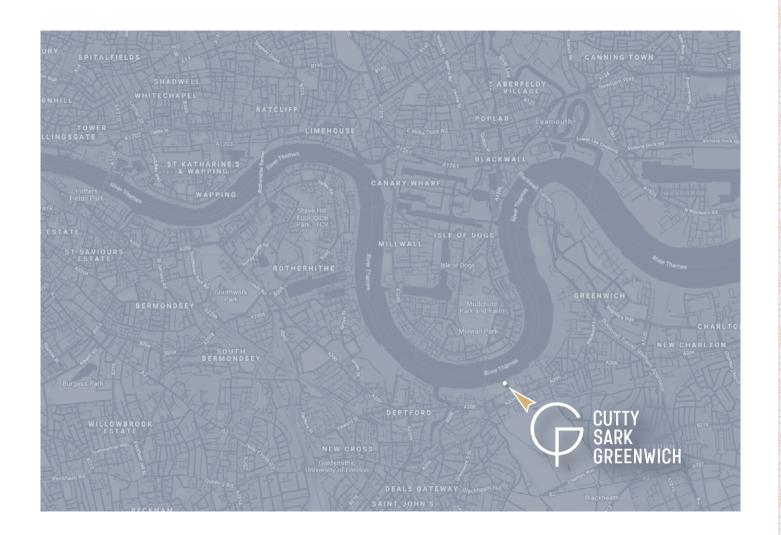

### FIND US

onveniently located in Zone 2, Cutty Sark Greenwich is a short journey by rail or river, just 8 minutes from central London by train, 20 minutes by DLR, or make the journey part of the fun and arrive by boat.

#### **ADDRESS**

CUTTY SARK KING WILLIAM WALK LONDON SE10 9HT

#### PUBLIC TRANSPORT

DLR - CUTTY SARK FOR

MARITIME GREENWICH

**BOAT - GREENWICH PIER** 