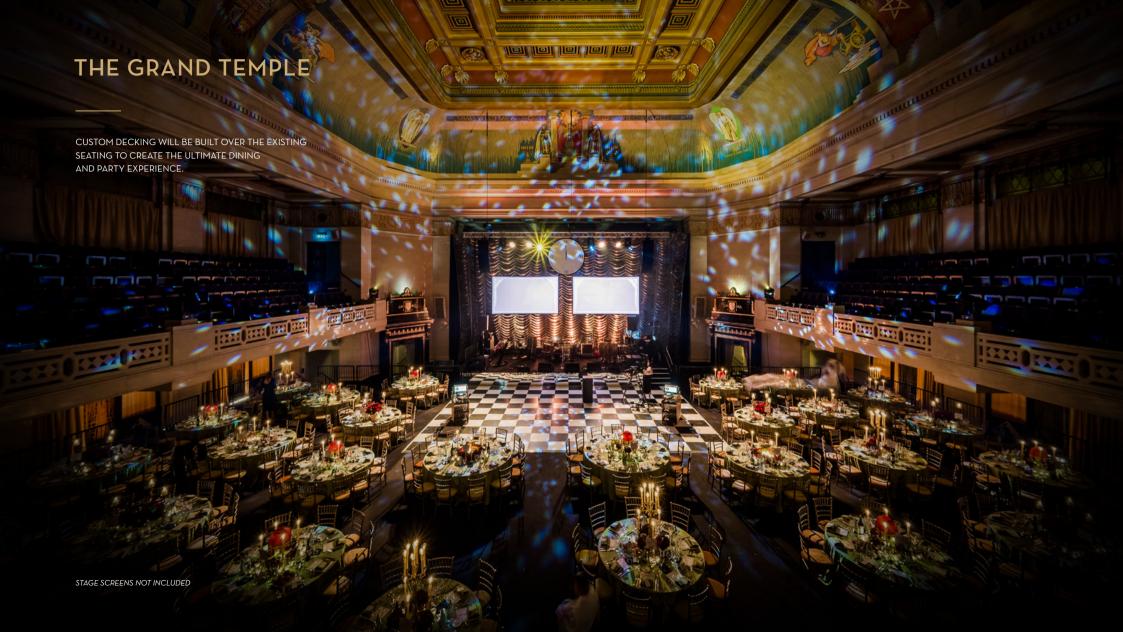

#### SPACE

GRADE II LISTED BUILDING

ICONIC ART-DECO INTERIOR

FLEXIBLE CAPACITIES (350-1,450)

EXCLUSIVE HIRE WITH BREAK OUT SPACES / GREENROOMS

#### PRODUCTION

HIGH-END PRODUCTION SPEC

RAISED DANCE FLOOR

NO INSTALL NECESSARY