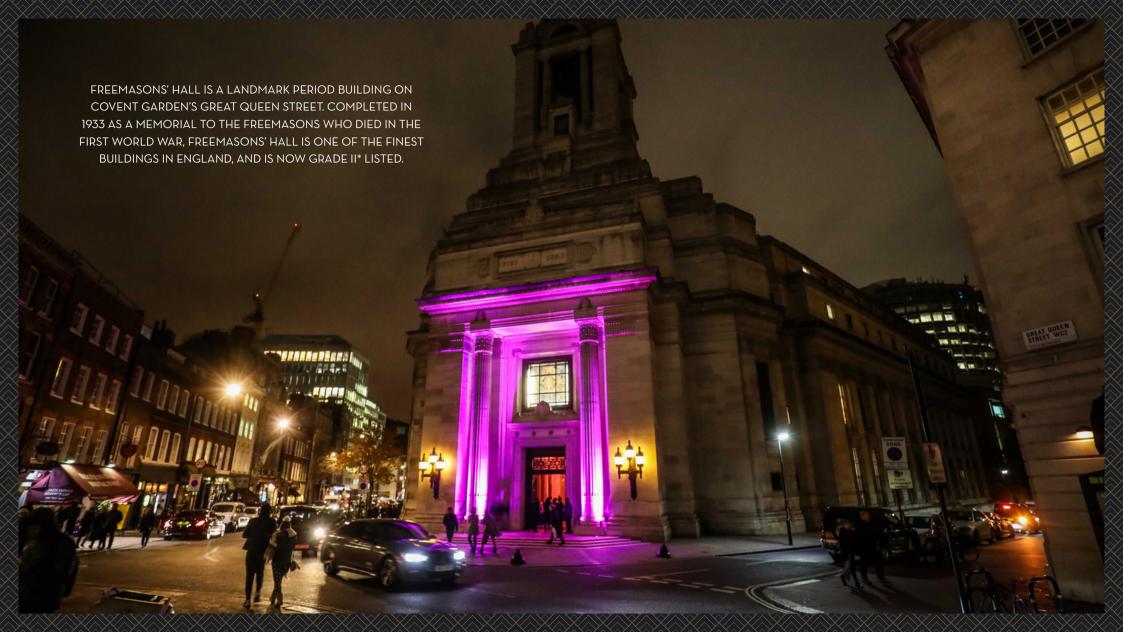

## USP'S

#### SPACE

GRADE II LISTED BUILDING

ICONIC ART-DECO INTERIOR

FLEXIBLE CAPACITIES (350-1,450)

EXCLUSIVE HIRE WITH BREAK OUT SPACES / GREENROOMS

#### LOCATION

LOCATED IN WEST END, CENTRAL LONDON

5 MINS TO TUBE STATIONS
NO LOAD RESTRICTIONS

#### PRODUCTION

HIGH-END PRODUCTION SPEC

RAISED DANCE FLOOR

NO INSTALL NECESSARY

#### CATERING

EXPERIENCED AWARD-WINNING ON-SITE CATERERS

X 4 BESPOKE ART DECO BARS

EXPERTS IN DELIVERING UNCOMPROMISING QUALITY FOR ALL EVENTS

1AM LICENSING

# VIDEO



STEP INSIDE GRAND TEMPLE AT FREEMASONS' HALL (STANDING)

# VIDEO



STEP INSIDE GRAND TEMPLE AT FREEMASONS' HALL (SEATED)





















### **CATERING**

51°29'04.7\*N 0°02'15.8"W

### MOVING VENUE

VENUE CATERERS

MOVING VENUE HAVE BEEN IMPRESSING CLIENTS WITH OUTSTANDING E