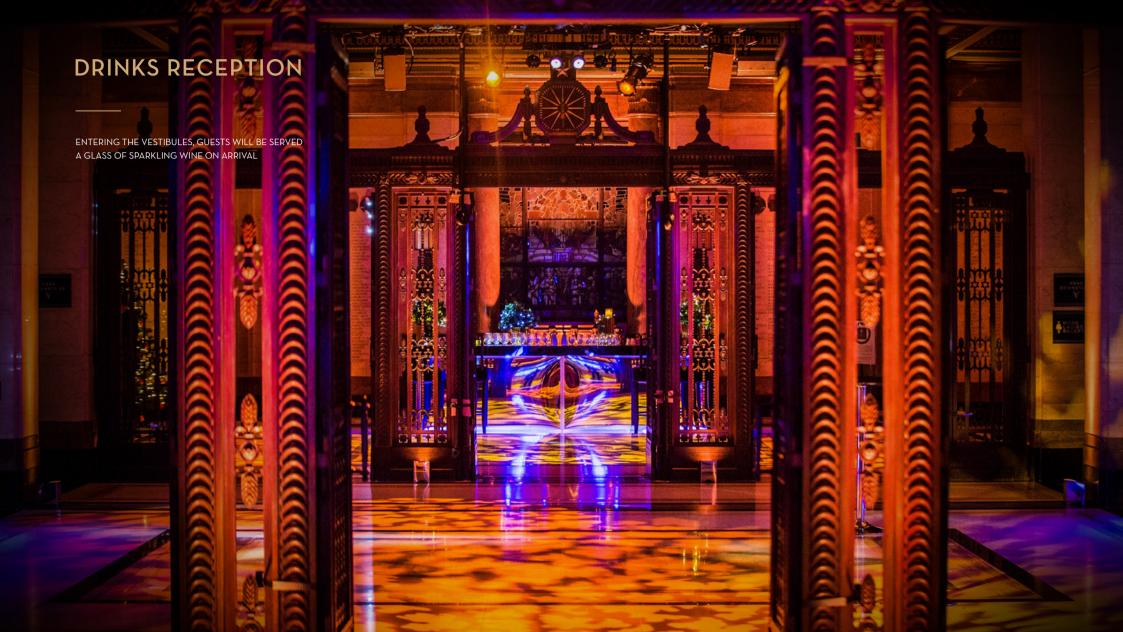

## VESTIBULES, PROCESSIONAL CORRIDOR AND ROBING ROOMS

- ★ 6 X LED UPLIGHTERS TO STAIRWAYS
- 18 X PINSPOTS FOR BAR LIGHTING
- 18 X LED UPLIGHTERS
- D 10 X SOURCE 4 FOR GOBO WASH THROUGHOUT
- > 12 X LED UPLIGHTERS IN PROCESSIONAL CORRIDOR
- 8 X LED UPLIGHTERS IN ROBING ROOMS
- ↓ A X SOURCE 4 FOR BREAK UP GOBO WASH
  IN ROBING ROOMS
- ▶ ALL RIGGING, DISTRO AND CONTROL
- 8 X D&B E3 AUDIO SYSTEM, 2 X SUBS FOR SPEECHES
   AND BGM MOUNTED TO DISCREET POLES
- → 4 X D&B PA SYSTEM IN ROBING ROOMS
- SOUND MIXING CONTROL