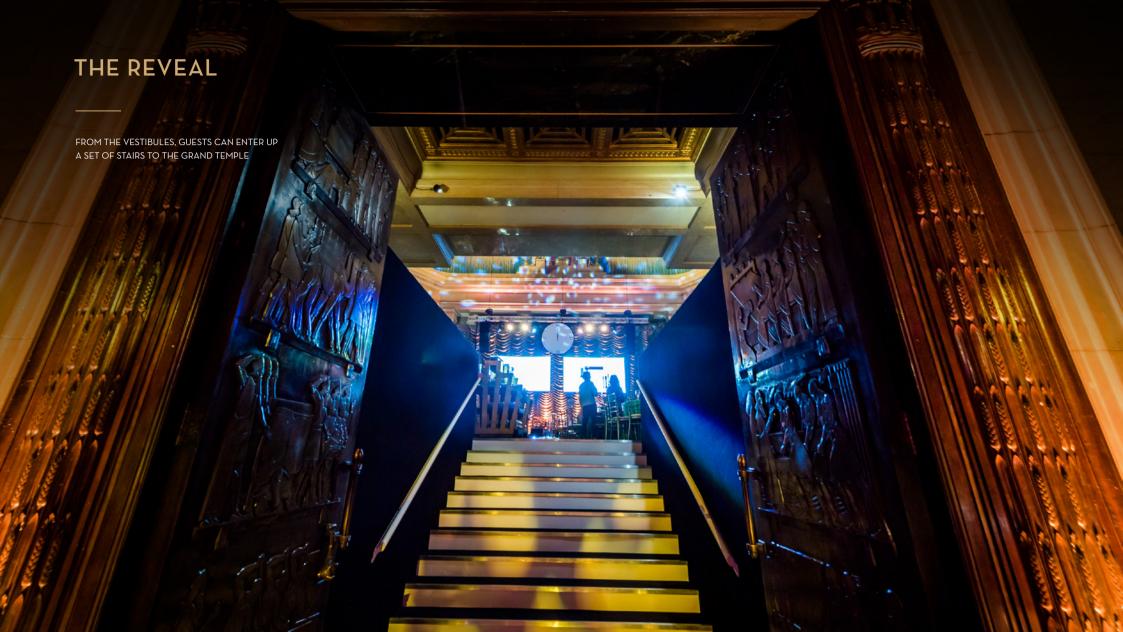

#### TEMPLE

- 3 4 X MAC 700 WASH MOVING LIGHTS -STAGE AND DANCEFLOOR
- 8 X MAC 700 SPOT MOVING LIGHTS STAGE AND DANCEFLOOR
- 12 X PAR 54 FLOOR CANS TO FEATURES
- > 12 X LED UPLIGHTERS
- > 12 X SOURCE 4 FOR FLOOR WASH
- > 1 X CENTRAL HANGING FEATURE ABOVE STAGE
- > INTERNAL BAR LIGHTING FEATURE
- ALL RIGGING, DISTRO AND CONTROL
- D&B Q1 LINE ARRAY, 6 A SIDE AND RIGGED TO TRUSS
- D&B B2 SUB X 2
- D12 AMPS
- > YAMAHA QL 1 DIGITAL MIXING CONSOLE
- D& B Q7 X 4. FRONT FILLS AND DJ MONITORING
- SENNHEISER G3 KIT AND RADIO MICS X 2

#### SET

- ⇒ 3 X VESTIBULE BARS 16FT LONG
- > 2 TEMPLE BARS WITH BACK BAR UNITS 24FT LONG
- DANCEFLOOR 22FT X 32FT BLACK AND WHITE
- TEMPLE STAGE SET ART DECO ILLUMINATED PANELS, 6M X 3M WITH CENTRAL STAGE DJ RISER
- FULL STAGE BACKDROP DRAPE
- TEMPLE SUB FLOOR