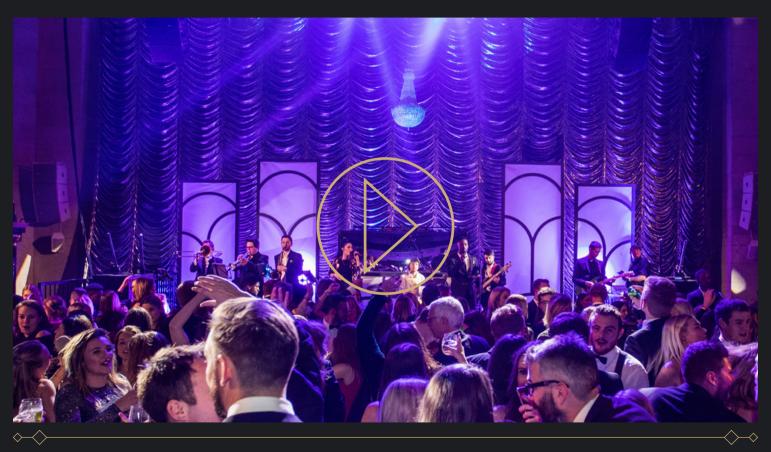

# VIDEO

STEP INSIDE GRAND TEMPLE AT FREEMASONS' HALL (STANDING)

# VIDEO

STEP INSIDE GRAND TEMPLE AT FREEMASONS' HALL (SEATED)

#### TEMPLE

- 3 4 X MAC 700 WASH MOVING LIGHTS -STAGE AND DANCEFLOOR
- 8 X MAC 700 SPOT MOVING LIGHTS STAGE AND DANCEFLOOR
- 12 X PAR 54 FLOOR CANS TO FEATURES
- > 12 X LED UPLIGHTERS
- > 12 X SOURCE 4 FOR FLOOR WASH
- > 1 X CENTRAL HANGING FEATURE ABOVE STAGE
- > INTERNAL BAR LIGHTING FEATURE
- ALL RIGGING, DISTRO AND CONTROL
- D&B Q1 LINE ARRAY, 6 A SIDE AND RIGGED TO TRUSS
- D&B B2 SUB X 2
- D12 AMPS
- > YAMAHA QL 1 DIGITAL MIXING CONSOLE
- D& B Q7 X 4. FRONT FILLS AND DJ MONITORING
- SENNHEISER G3 KIT AND RADIO MICS X 2

#### SET

- ⇒ 3 X VESTIBULE BARS 16FT LONG
- > 2 TEMPLE BARS WITH BACK BAR UNITS 24FT LONG
- DANCEFLOOR 22FT X 32FT BLACK AND WHITE
- TEMPLE STAGE SET ART DECO ILLUMINATED PANELS, 6M X 3M WITH CENTRAL STAGE DJ RISER
- FULL STAGE BACKDROP DRAPE
- TEMPLE SUB FLOOR