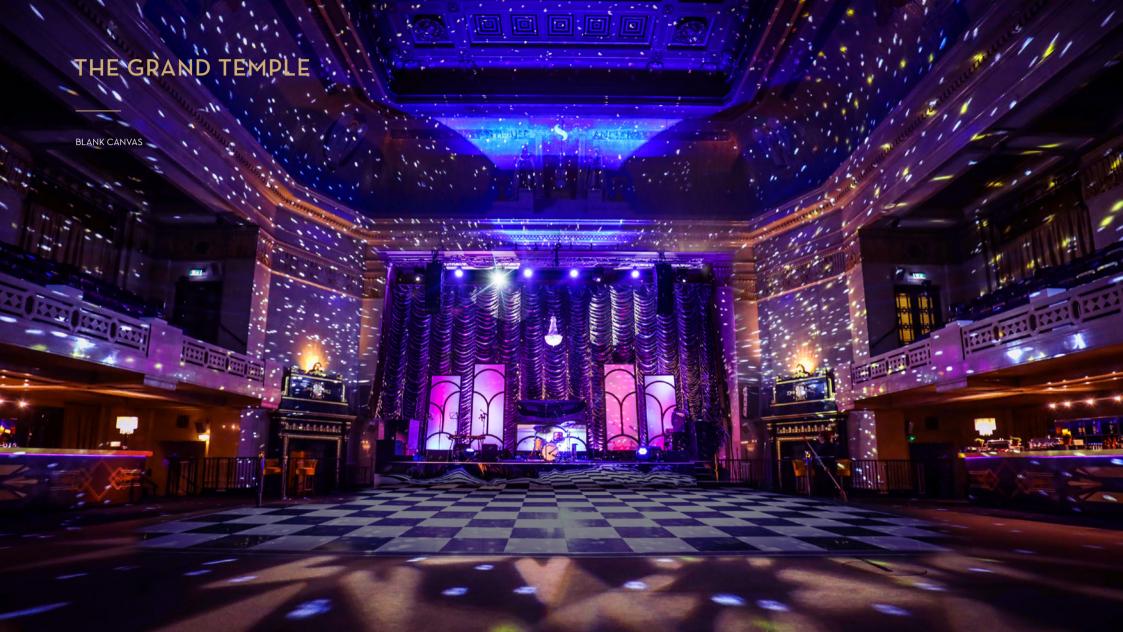

#### SPACE

GRADE II LISTED BUILDING

ICONIC ART-DECO INTERIOR

FLEXIBLE CAPACITIES (350-1,450)

EXCLUSIVE HIRE WITH BREAK OUT SPACES / GREENROOMS

#### PRODUCTION

HIGH-END PRODUCTION SPEC

RAISED DANCE FLOOR

NO INSTALL NECESSARY