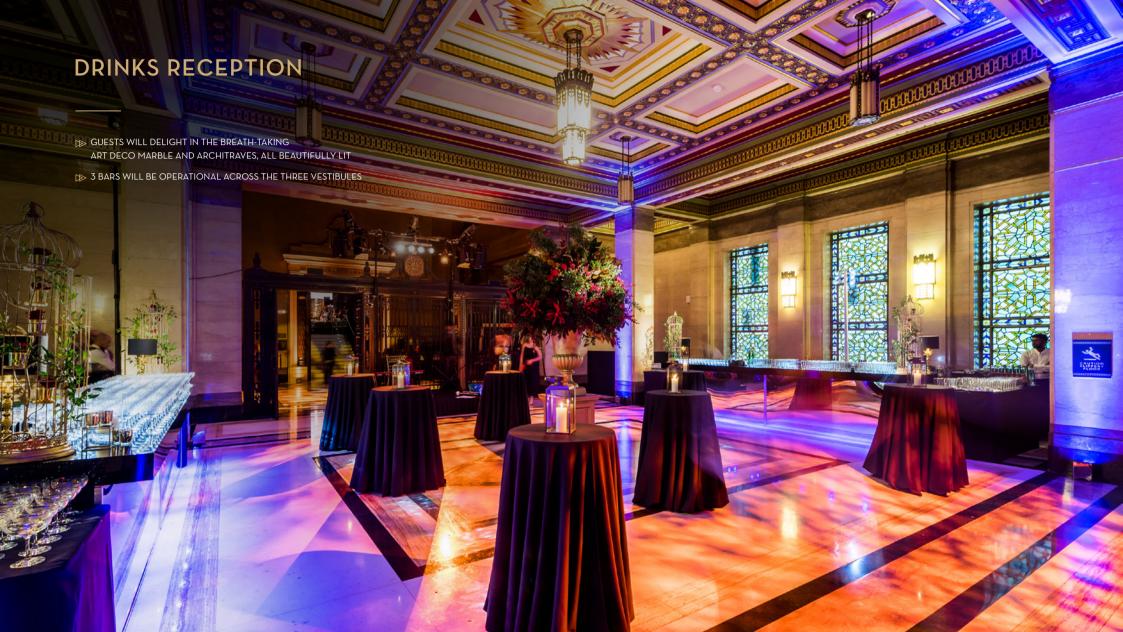

## VESTIBULES, PROCESSIONAL CORRIDOR AND ROBING ROOMS

- ★ 6 X LED UPLIGHTERS TO STAIRWAYS
- 18 X PINSPOTS FOR BAR LIGHTING
- 18 X LED UPLIGHTERS
- D 10 X SOURCE 4 FOR GOBO WASH THROUGHOUT
- > 12 X LED UPLIGHTERS IN PROCESSIONAL CORRIDOR
- 8 X LED UPLIGHTERS IN ROBING ROOMS
- ↓ A X SOURCE 4 FOR BREAK UP GOBO WASH
  IN ROBING ROOMS
- ▶ ALL RIGGING, DISTRO AND CONTROL
- 8 X D&B E3 AUDIO SYSTEM, 2 X SUBS FOR SPEECHES
   AND BGM MOUNTED TO DISCREET POLES
- → 4 X D&B PA SYSTEM IN ROBING ROOMS
- SOUND MIXING CONTROL

#### SET

- ⇒ 3 X VESTIBULE BARS 16FT LONG
- > 2 TEMPLE BARS WITH BACK BAR UNITS 24FT LONG
- DANCEFLOOR 22FT X 32FT BLACK AND WHITE
- TEMPLE STAGE SET ART DECO ILLUMINATED PANELS, 6M X 3M WITH CENTRAL STAGE DJ RISER
- FULL STAGE BACKDROP DRAPE
- TEMPLE SUB FLOOR