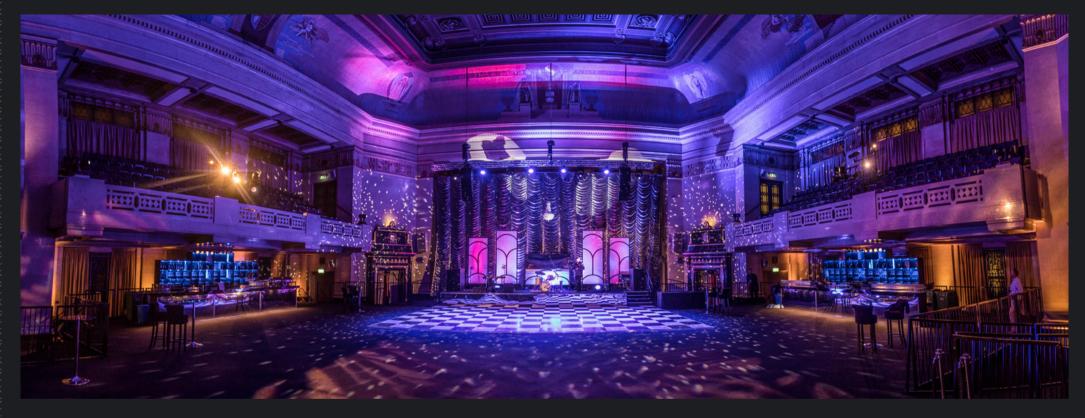

#### TEMPLE

- 3 4 X MAC 700 WASH MOVING LIGHTS -STAGE AND DANCEFLOOR
- 8 X MAC 700 SPOT MOVING LIGHTS STAGE AND DANCEFLOOR
- 12 X PAR 54 FLOOR CANS TO FEATURES
- > 12 X LED UPLIGHTERS
- > 12 X SOURCE 4 FOR FLOOR WASH
- > 1 X CENTRAL HANGING FEATURE ABOVE STAGE
- > INTERNAL BAR LIGHTING FEATURE
- ALL RIGGING, DISTRO AND CONTROL
- D&B Q1 LINE ARRAY, 6 A SIDE AND RIGGED TO TRUSS
- D&B B2 SUB X 2
- D12 AMPS
- > YAMAHA QL 1 DIGITAL MIXING CONSOLE
- D& B Q7 X 4. FRONT FILLS AND DJ MONITORING
- SENNHEISER G3 KIT AND RADIO MICS X 2

#### SET

- ⇒ 3 X VESTIBULE BARS 16FT LONG
- > 2 TEMPLE BARS WITH BACK BAR UNITS 24FT LONG
- DANCEFLOOR 22FT X 32FT BLACK AND WHITE
- TEMPLE STAGE SET ART DECO ILLUMINATED PANELS, 6M X 3M WITH CENTRAL STAGE DJ RISER
- FULL STAGE BACKDROP DRAPE
- TEMPLE SUB FLOOR