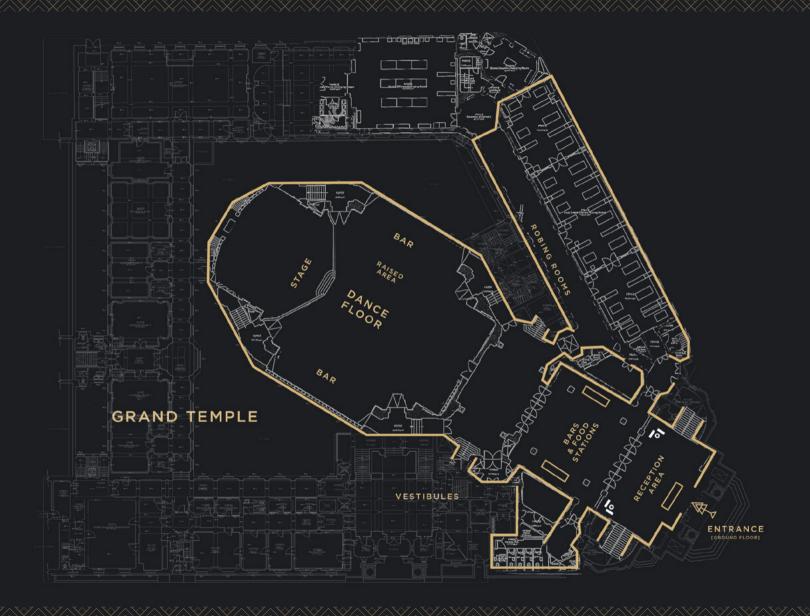

QL 1 DIGITAL MIXING CONSOLE
- D& B Q7 X 4. FRONT FILLS AND DJ MONITORING
- SENNHEISER G3 KIT AND RADIO MICS X 2

#### SET

- ⇒ 3 X VESTIBULE BARS 16FT LONG
- > 2 TEMPLE BARS WITH BACK BAR UNITS 24FT LONG
- DANCEFLOOR 22FT X 32FT BLACK AND WHITE
- TEMPLE STAGE SET ART DECO ILLUMINATED PANELS, 6M X 3M WITH CENTRAL STAGE DJ RISER
- FULL STAGE BACKDROP DRAPE
- TEMPLE SUB FLOOR

## **ENTERTAINMENT**

IN OUR 2019 SEASON WE SUPPLIED A HUGE RANGE OF ADDITIONAL ENTERTAINMENT OPTIONS TO OUR CLIENTS.

BANDS

DANCER

PHOTO BOOTHS

CASINO TABLES

MAGICIANS

MASSAGI

COCKTAIL BARS

ESPRESSO BARS

PLEASE CONTACT US TO DISCUSS YOUR
EVENT IN DETAIL AND WE WILL HELP MAKE
IT UNIQUE AND SPECIAL TO YOU.



# 3D TOUR OF THE GRAND TEMPLE

CLICK THE BUTTON TO START
A 3D VIRTUAL TOUR OF THE VENUE



# FLOOR PLAN



## FIND US

#### **ADDRESS**

THE GRAND TEMPLE
FREEMASONS' HALL
60 GREAT QUEEN ST
LONDON WC2B 5AZ

#### **PUBLIC TRANSPORT**

COVENT GARDEN TUBE STATION
HOLBORN TUBE STATION





COVENT

GARDEN

HOLBORN



VENUES@SMARTGROUPLTD.CO.UK SMARTCHRISTMASPARTIES.CO.UK O2O 7836 1035