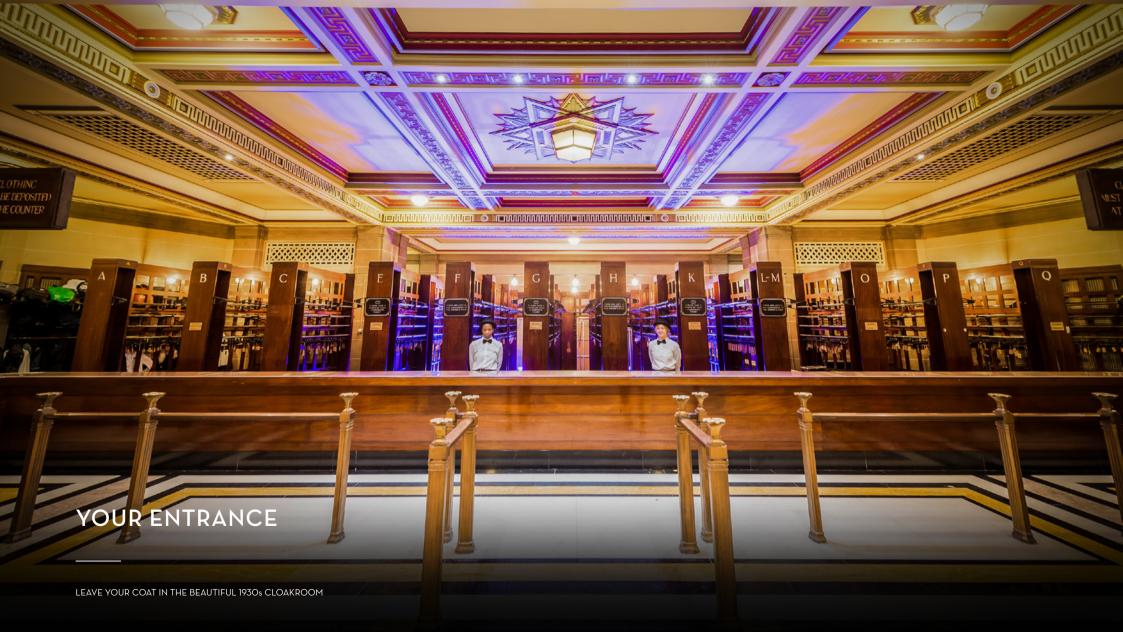

#### ENTRANCE AND CLOAKROOM

- ▶ 18 X LED UPLIGHTERS TO COLOURWASH
- > 4 X LED SOURCE 4 FOR CEILING WASH