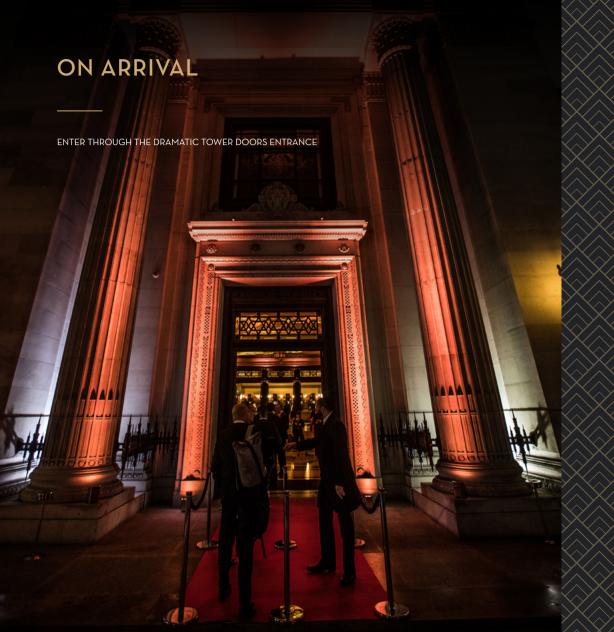

#### ENTRANCE

▶ 4 X LE UPLIGHTERS TO COLOURWASH EXTERIOR

#### ENTRANCE AND CLOAKROOM

- ▶ 18 X LED UPLIGHTERS TO COLOURWASH
- > 4 X LED SOURCE 4 FOR CEILING WASH