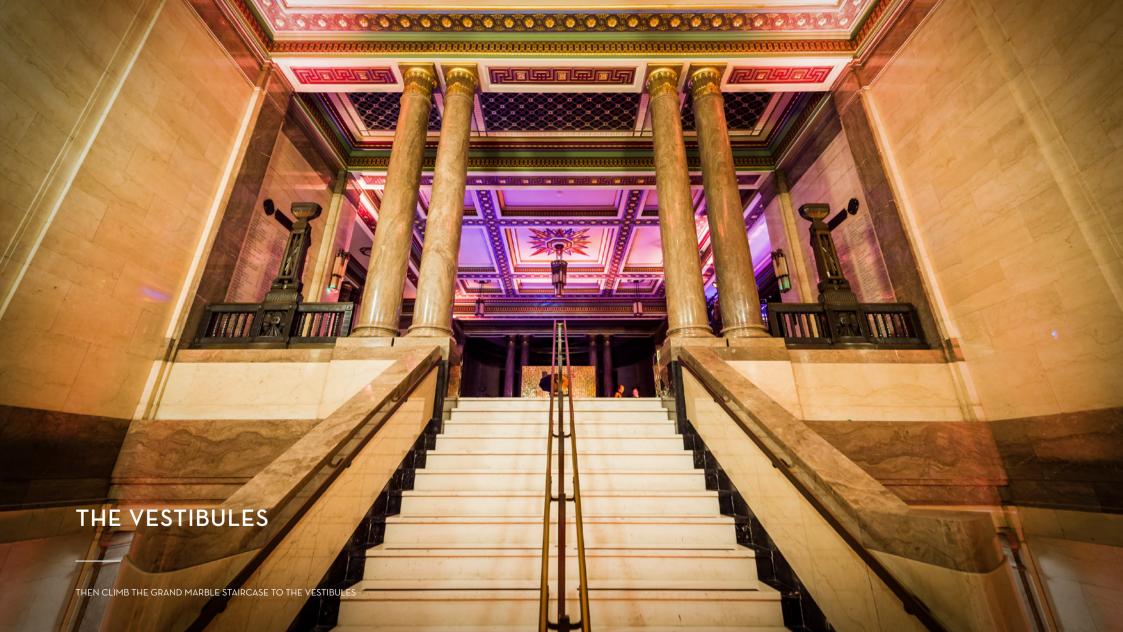

## VESTIBULES, PROCESSIONAL CORRIDOR AND ROBING ROOMS

- ★ 6 X LED UPLIGHTERS TO STAIRWAYS
- 18 X PINSPOTS FOR BAR LIGHTING
- 18 X LED UPLIGHTERS
- D 10 X SOURCE 4 FOR GOBO WASH THROUGHOUT
- > 12 X LED UPLIGHTERS IN PROCESSIONAL CORRIDOR
- 8 X LED UPLIGHTERS IN ROBING ROOMS
- ↓ A X SOURCE 4 FOR BREAK UP GOBO WASH
  IN ROBING ROOMS
- ▶ ALL RIGGING, DISTRO AND CONTROL
- 8 X D&B E3 AUDIO SYSTEM, 2 X SUBS FOR SPEECHES
   AND BGM MOUNTED TO DISCREET POLES
- → 4 X D&B PA SYSTEM IN ROBING ROOMS
- SOUND MIXING CONTROL