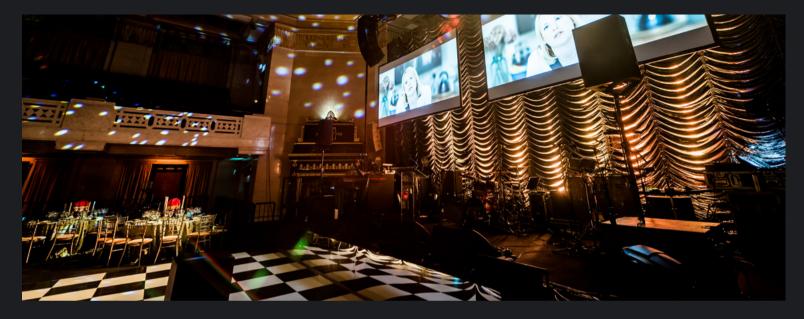

#### PRODUCTION

HIGH-END PRODUCTION SPEC

RAISED DANCE FLOOR

NO INSTALL NECESSARY

#### TEMPLE

- 3 4 X MAC 700 WASH MOVING LIGHTS -STAGE AND DANCEFLOOR
- 8 X MAC 700 SPOT MOVING LIGHTS STAGE AND DANCEFLOOR
- 12 X PAR 54 FLOOR CANS TO FEATURES
- > 12 X LED UPLIGHTERS
- > 12 X SOURCE 4 FOR FLOOR WASH
- > 1 X CENTRAL HANGING FEATURE ABOVE STAGE
- > INTERNAL BAR LIGHTING FEATURE
- ALL RIGGING, DISTRO AND CONTROL
- D&B Q1 LINE ARRAY, 6 A SIDE AND RIGGED TO TRUSS
- D&B B2 SUB X 2
- D12 AMPS
- > YAMAHA QL 1 DIGITAL MIXING CONSOLE
- D& B Q7 X 4. FRONT FILLS AND DJ MONITORING
- SENNHEISER G3 KIT AND RADIO MICS X 2

#### SET

- ⇒ 3 X VESTIBULE BARS 16FT LONG
- > 2 TEMPLE BARS WITH BACK BAR UNITS 24FT LONG
- DANCEFLOOR 22FT X 32FT BLACK AND WHITE
- TEMPLE STAGE SET ART DECO ILLUMINATED PANELS, 6M X 3M WITH CENTRAL STAGE DJ RISER
- FULL STAGE BACKDROP DRAPE
- TEMPLE SUB FLOOR