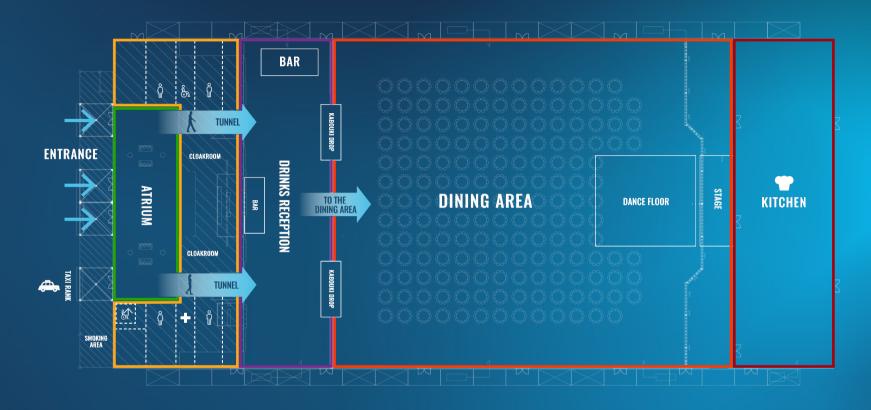

# FLOOR PLAN

**A** 

Wheelchair accessible lift

- 30M WIDE X 10M DEEP AREA (300M² FLOOR AREA)
- 4 SETS OF GLASS ENTRANCE DOORS
- IVORY WALL PANELLING

# 2 MEZZANINE

- 700M<sup>2</sup> FLOOR AREA
- GLASS BALUSTRADING WITH BRUSHED ALUMINIUM HANDRAIL
- EXPOSED ALUMINIUM ROOF BEAMS

- 50M WIDE X 15M LONG AREA (750M² FLOOR AREA)
- KABUKI DROP ENTRANCE

## MAIN SPACE

- 50M WIDE X 75M LONG AREA (3,750M² FLOOR AREA)
- BLACK SERGE WALL LININGS
- LED STARCLOTH CEILING

## 5 KITCHEN / BOH

- 50M WIDE X 15M LONG AREA
- TEMPORARY KITCHEN FACILITIES (INCLUDED WHERE QUOTED)
- MEZZANINE WITH ONE CLIENT OFFICE AND CREW CATERING AREA (APPROX. 110M² FLOOR AREA)