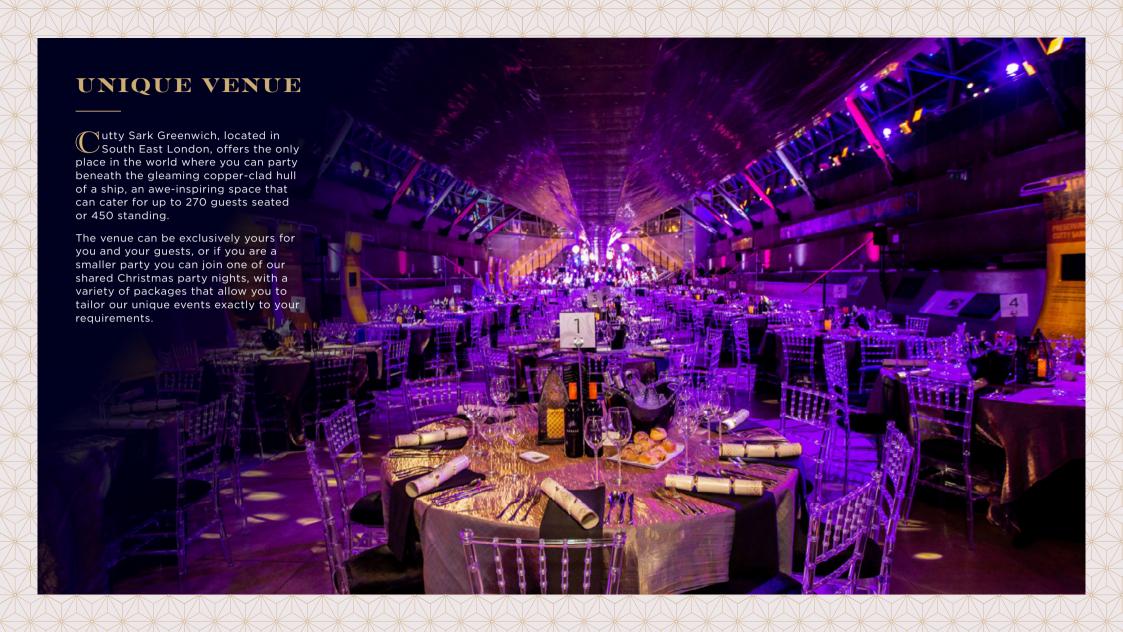

## VIDEO

- Exclusive venue hire from 19:00 12:30 (extension until 1am available).
- Sparkling wine reception on arrival.
- Bowl food menu including 6 bowls per person OR three-course seated dinner by Moving Venue.
- Unlimited house wine, house beer and soft drinks all evening OR ½ bottle of house wine and water per person.
- Exclusive pre-event menu tasting.
- Large specification of AV including stage, dance floor, and intelligent sound and lighting package.
- State-of-the-art dance floor and professional DJ.
- Event security.
- Event First Aider.
- Dedicated Event Manager.
- Cloakroom facilities.