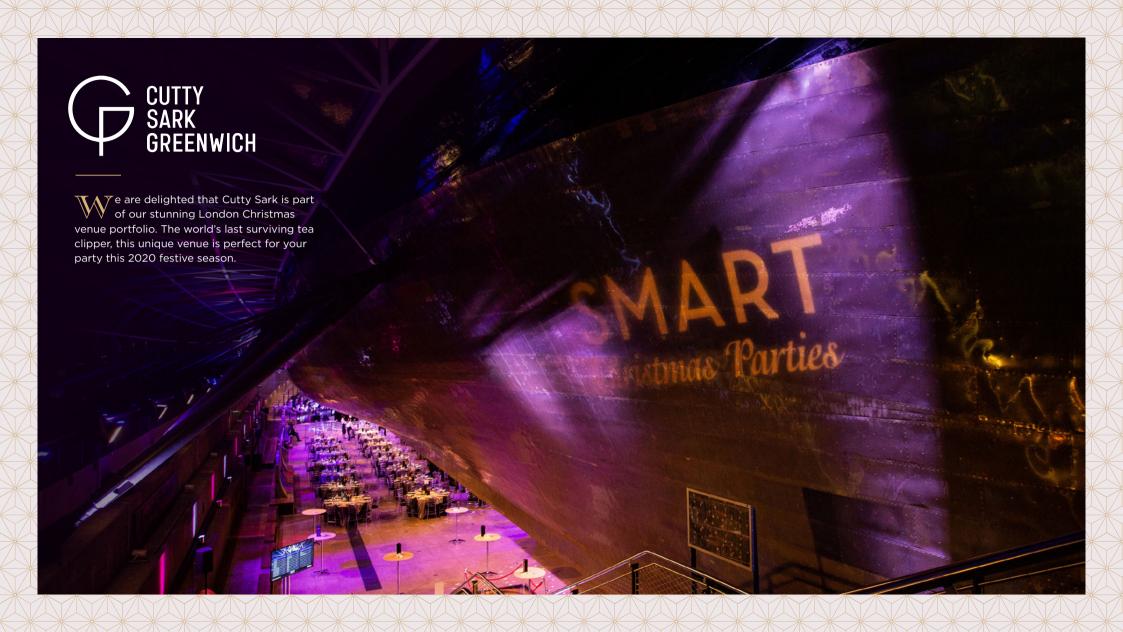

### FIND US

onveniently located in Zone 2, Cutty Sark Greenwich is a short journey by rail or river, just 8 minutes from central London by train, 20 minutes by DLR, or make the journey part of the fun and arrive by boat.