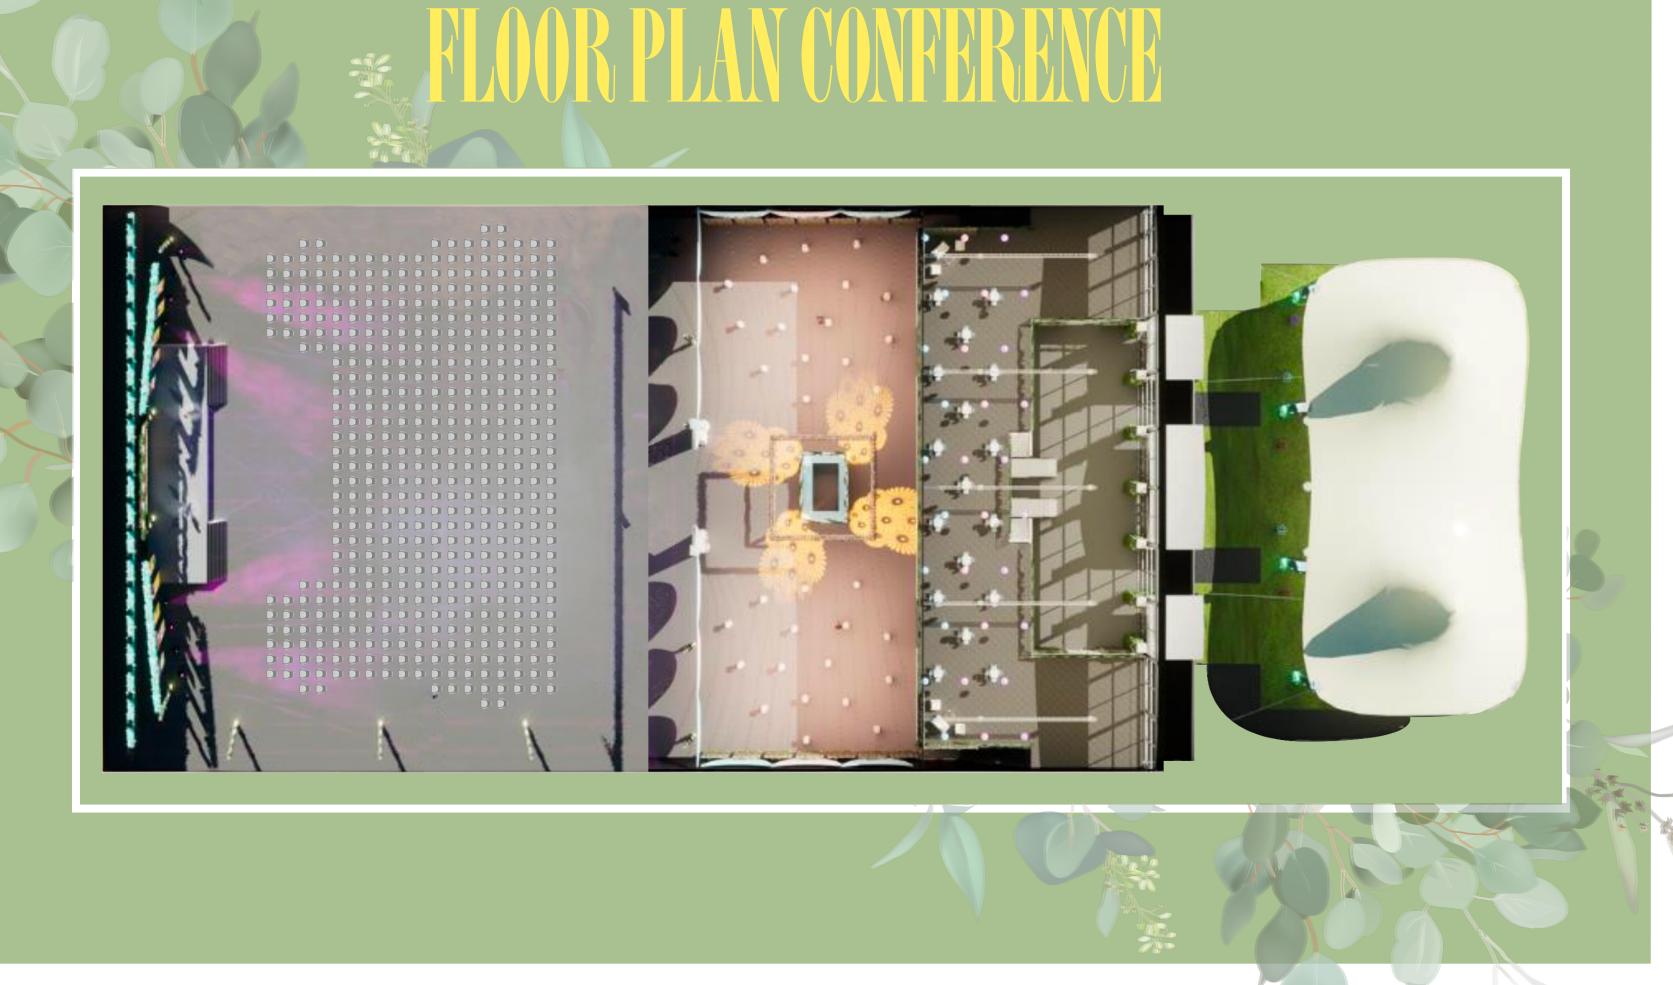

### FLEXIBLE SPACES

**M**<sup>2</sup>

14,000m<sup>2</sup> footprint with capacities ranging from 300 to 4,000.

### STAGING

40FT X 16FT STAGE WITH BLACK CARPET TWO STEPS TO THE FRONT OF STAGE, AND TWO BACKSTAGE

### SCREENS & VIDEO CONTRO

ONE LARGE CENTRAL 20FT 8 X 11 FT11 SCREEN FOR CONTENT PLAYBACK TWO SMALLER SIDE 16FT X 9FT SCREENS FOR CONTENT PLAYBACK AND CAMERA RELAY POWERPOINT AND VT PLAYBACK LAPTOPS (ONE PPT AND ONE VT SOURCE)

### BAR AREA

- INDOOR CENTRAL FEATURE BAR
- HANGING FESTOON LIGHTING
- ROUND TRUSS ABOVE THE BAR WITH WHITE DRAPING (AVAILABLE TO CUSTOMISE TO A COLOUR WASH OF YOUR CHOICE THROUGH LIGHTING)
- LED WASH LIGHTING WITH HIGHLIGHTING TO BARS
- STYLISH VELVET SOFT FURNISHING, COFFEE TABLES AND POSEUR TABLES TWO 65" TABLE PLAN SCREENS MOVING LIGHTS TO PRODUCE BREAKUP LIGHTING, AND TO CREATE THE PERFECT AFTERPARTY VIBE