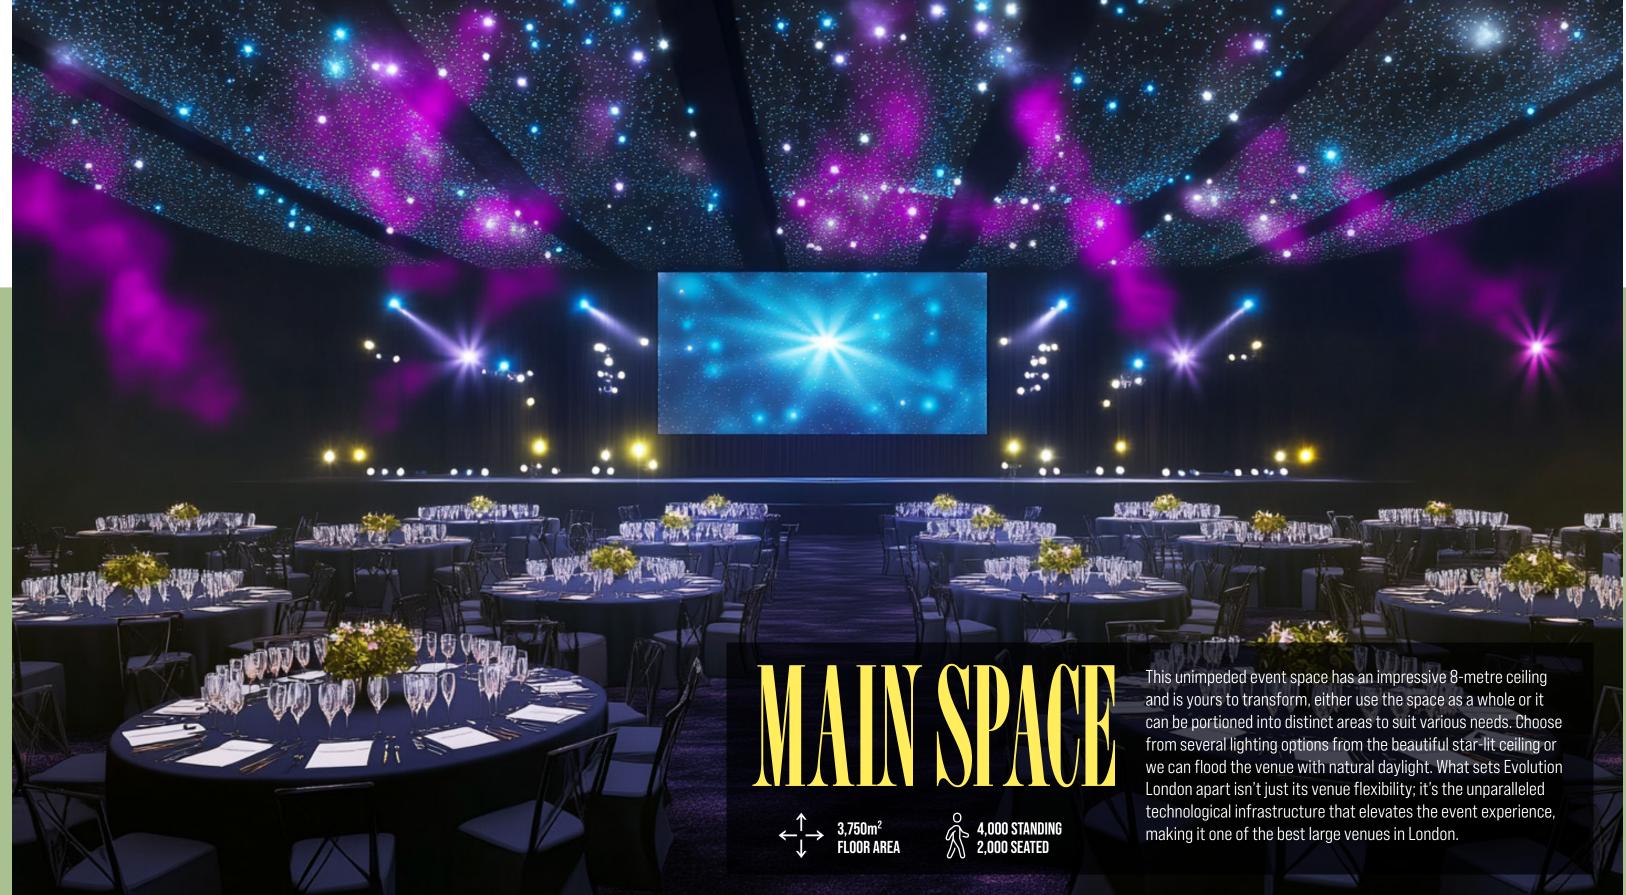

### FLEXIBLE SPACES

**M**<sup>2</sup>

14,000m<sup>2</sup> footprint with capacities ranging from 300 to 4,000.

### **TURNKEY SOLUTION**

Your package will include a large AV spec, decor and soft furnishings.

PERFECT FOR PARTIES | DINNER | FESTIVALS | NETWORKING | AWARDS

### LIGHTING

CONSISTENT STAGE WASH Stage lighting package Consisting of Approx. 45 fixtures Led wash of the room