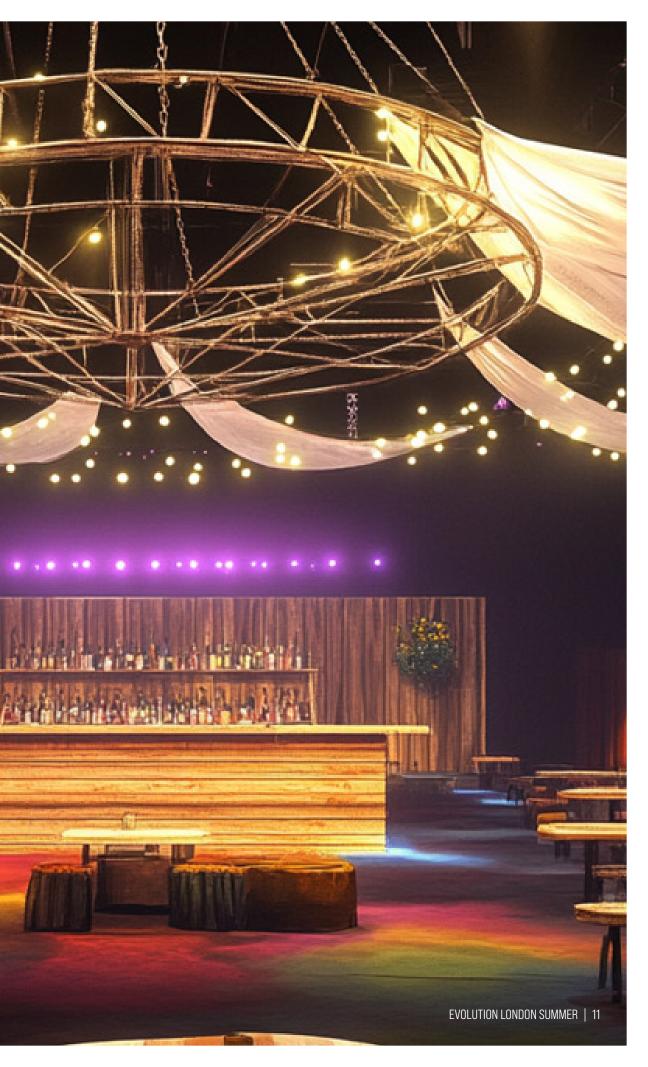

# BARARRA

Transform your event with a space that combines modern elegance and vibrant energy. A striking central bar, framed by customisable white-draped trussing and festoon lighting, creates a stunning focal point. LED wash and moving lights set the perfect mood, seamlessly transitioning from refined receptions to lively afterparties. Velvet furnishings, coffee tables, and poseur tables add a touch of style, while two 65" screens ensure smooth event flow. This versatile setting is designed to impress, blending sophistication and excitement for any occasion.

### BAR AREA

- INDOOR CENTRAL FEATURE BAR
- HANGING FESTOON LIGHTING
- ROUND TRUSS ABOVE THE BAR WITH WHITE DRAPING (AVAILABLE TO CUSTOMISE TO A COLOUR WASH OF YOUR CHOICE THROUGH LIGHTING)
- LED WASH LIGHTING WITH HIGHLIGHTING TO BARS
- STYLISH VELVET SOFT FURNISHING, COFFEE TABLES AND POSEUR TABLES TWO 65" TABLE PLAN SCREENS MOVING LIGHTS TO PRODUCE BREAKUP LIGHTING, AND TO CREATE THE PERFECT AFTERPARTY VIBE