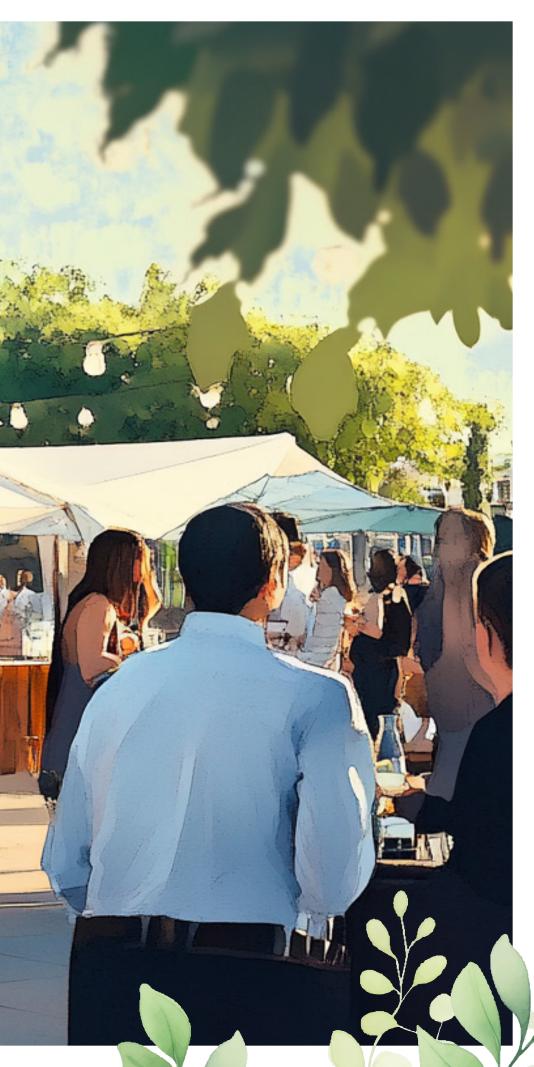

## EVOLUTION

DON

Located in the picturesque Battersea Park, the venue features breathtaking outdoor spaces that host up to 3,000 guests, making it ideal for summer celebrations, receptions, or networking under the open sky. The outdoor area is beautifully enhanced with festoon lighting and LED features, creating a warm, inviting ambience as the surrounding trees glow with an amber hue.

#### EVOLUTION LONDON IS SET TO OFFER A REMARKABLE EXPERIENCE, SEAMLESSLY BLENDING INDOOR SOPHISTICATION WITH EXPANSIVE OUTDOOR VERSATILITY.

Guests will enjoy a dynamic setup, including a stylish outdoor bar area with a stretch tent, lounge furniture and outdoor sound system, which can create a vibrant, festival-like atmosphere. This complements the venue's stunning indoor facilities, ensuring a memorable experience under the stars and within its state-of-theart interiors.