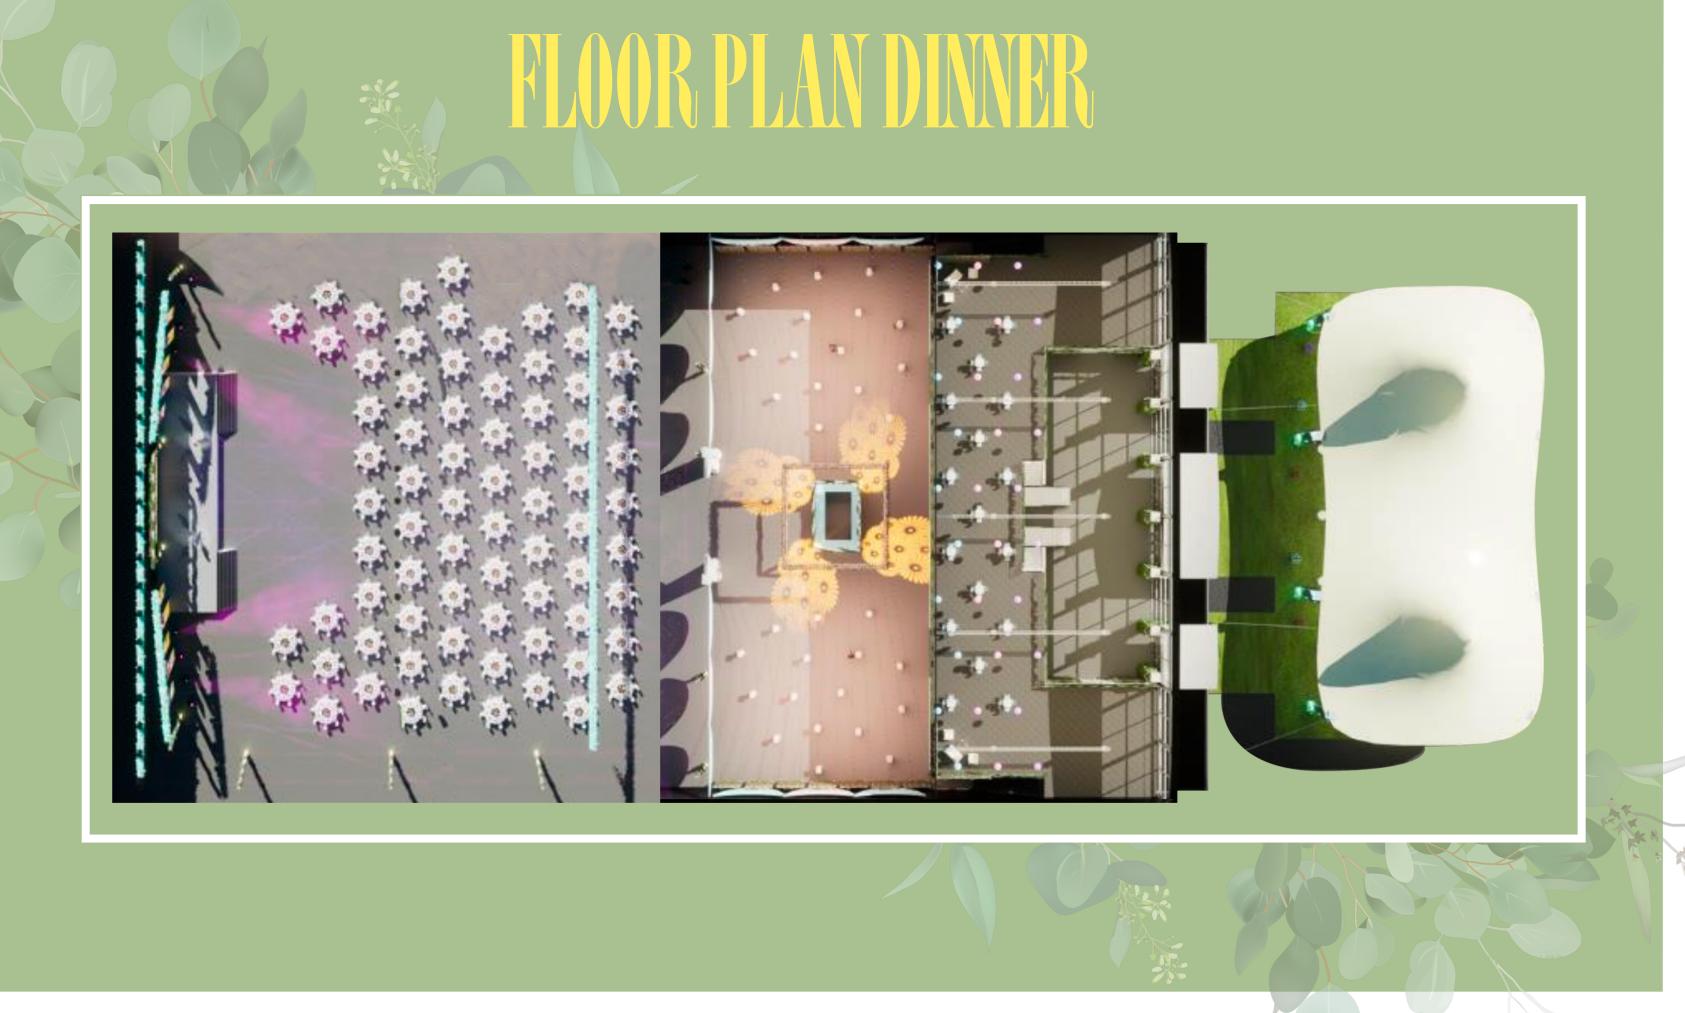

### FLEXIBLE SPACES

**M**<sup>2</sup>

14,000m<sup>2</sup> footprint with capacities ranging from 300 to 4,000.

### STAGING

40FT X 16FT STAGE WITH BLACK CARPET TWO STEPS TO THE FRONT OF STAGE, AND TWO BACKSTAGE

### SCREENS & VIDEO CONTRO

ONE LARGE CENTRAL 20FT 8 X 11 FT11 SCREEN FOR CONTENT PLAYBACK TWO SMALLER SIDE 16FT X 9FT SCREENS FOR CONTENT PLAYBACK AND CAMERA RELAY POWERPOINT AND VT PLAYBACK LAPTOPS (ONE PPT AND ONE VT SOURCE)

### BAR AREA

- INDOOR CENTRAL FEATURE BAR
- HANGING FESTOON LIGHTING
- ROUND TRUSS ABOVE THE BAR WITH WHITE DRAPING (AVAILABLE TO CUSTOMISE TO A COLOUR WASH OF YOUR CHOICE THROUGH LIGHTING)
- LED WASH LIGHTING WITH HIGHLIGHTING TO BARS
- STYLISH VELVET SOFT FURNISHING, COFFEE TABLES AND POSEUR TABLES TWO 65" TABLE PLAN SCREENS MOVING LIGHTS TO PRODUCE BREAKUP LIGHTING, AND TO CREATE THE PERFECT AFTERPARTY VIBE