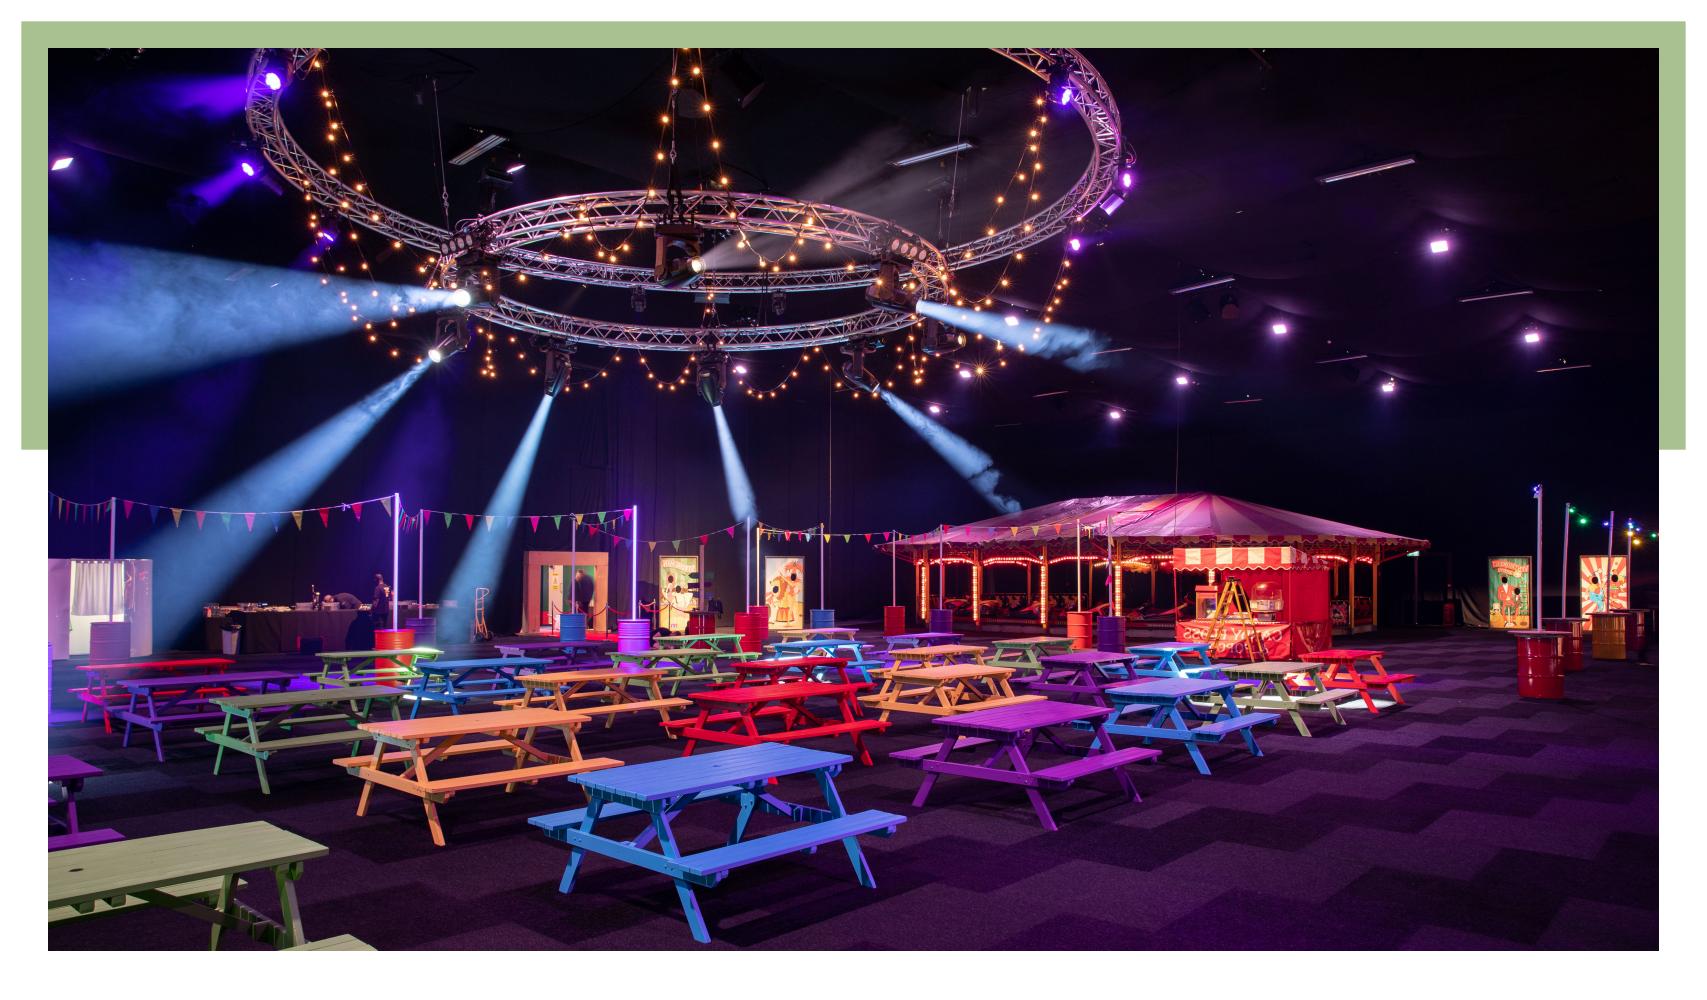

# BARARRA

Transform your event with a space that combines modern elegance and vibrant energy. A striking central bar, framed by customisable white-draped trussing and festoon lighting, creates a stunning focal point. LED wash and moving lights set the perfect mood, seamlessly transitioning from refined receptions to lively afterparties. Velvet furnishings, coffee tables, and poseur tables add a touch of style, while two 65" screens ensure smooth event flow. This versatile setting is designed to impress, blending sophistication and excitement for any occasion.

### LIGHTING

CONSISTENT STAGE WASH Stage lighting package Consisting of Approx. 45 fixtures Led wash of the room