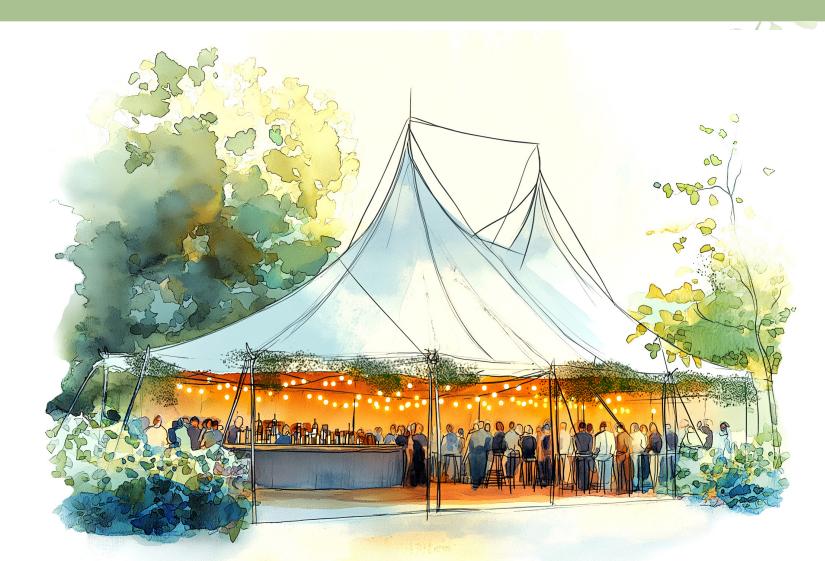

### COURTYARD

- BEAUTIFUL 20 X 10M STRETCH TENT AND STYLED WITH GREENERY, FESTOON LIGHTING AND LEMON TREES IN THE COURTYARD ARTIFICIAL GRASS UNDER THE STRETCH TENT LED WASH LIGHTING WITH FESTOON SWAGS SOUND SYSTEM FOR BACKGROUND MUSIC OUTDOOR GARDEN FURNITURE SURROUNDING TREES LIT WITH AN AMBER GLOW
- LED WASH LIGHTING TO THE FRONT OF The venue and the roof overhang