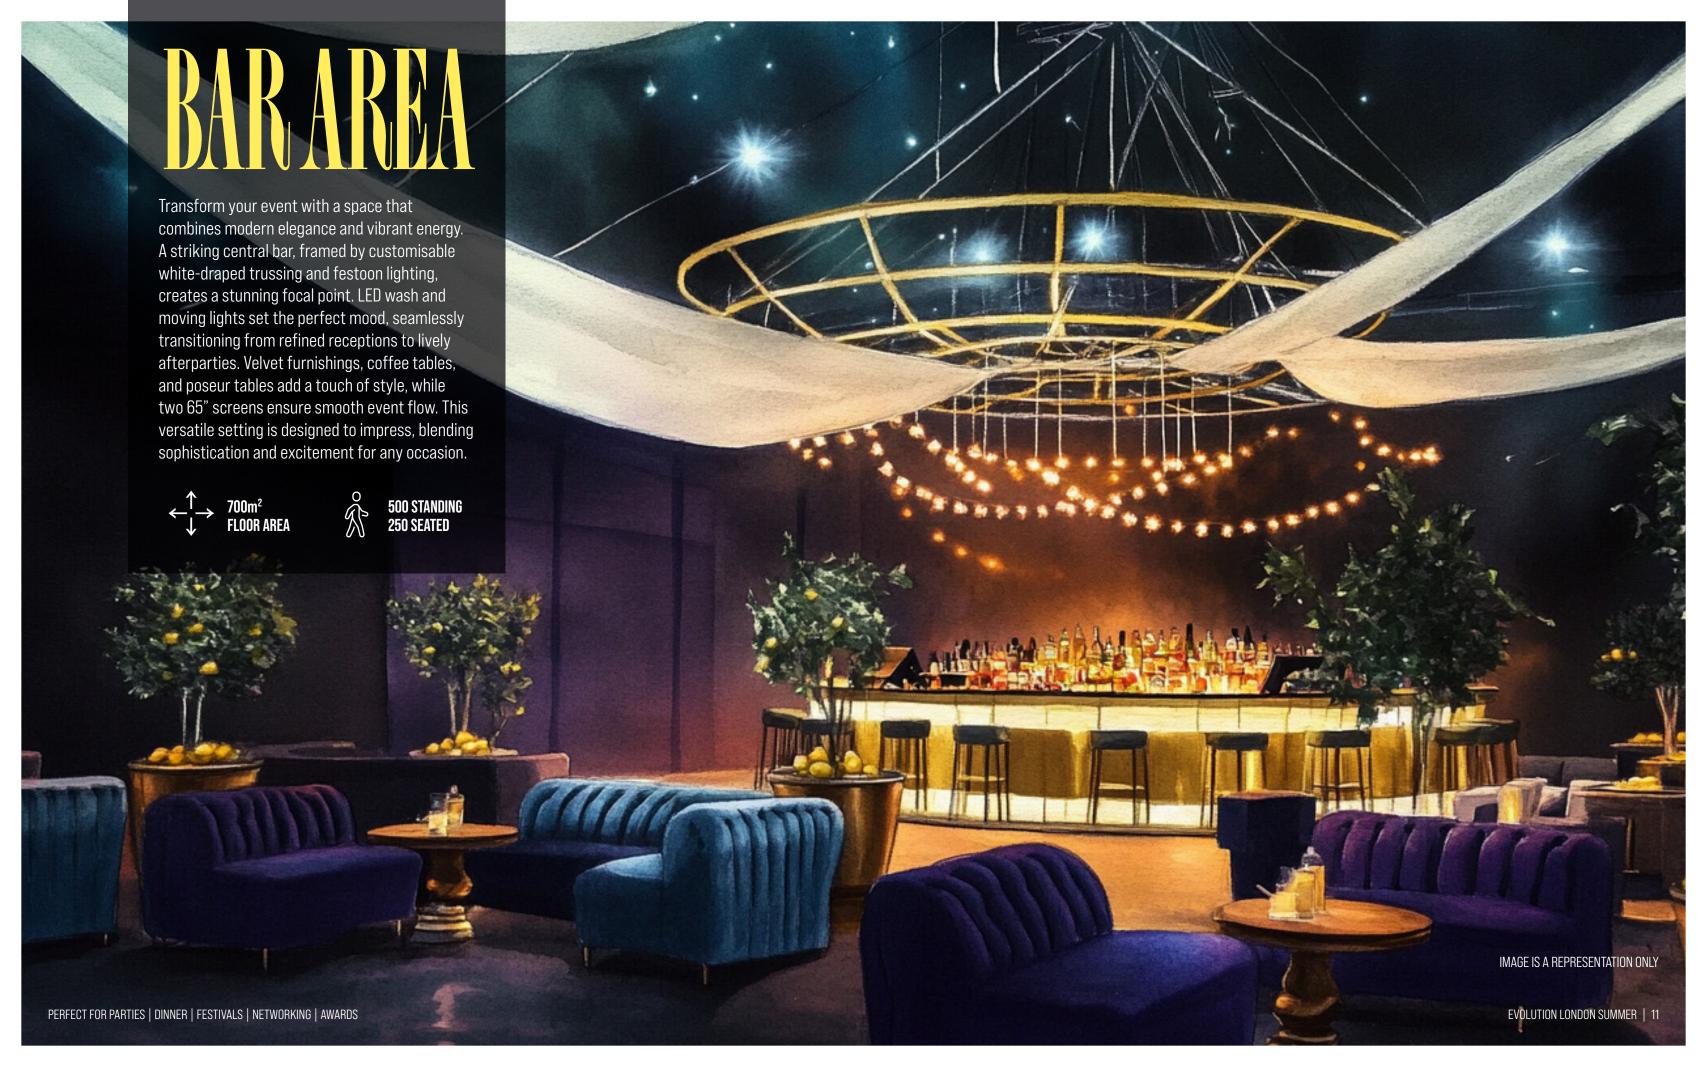

## BAR AREA

- · INDOOR CENTRAL FEATURE BAR
- HANGING FESTOON LIGHTING
- ROUND TRUSS ABOVE THE BAR
  WITH WHITE DRAPING (AVAILABLE TO
  CUSTOMISE TO A COLOUR WASH OF YOUR
  CHOICE THROUGH LIGHTING)
- LED WASH LIGHTING WITH HIGHLIGHTING TO BARS
- STYLISH VELVET SOFT FURNISHING,
   COFFEE TABLES AND POSEUR TABLES
   TWO 65" TABLE PLAN SCREENS
- MOVING LIGHTS TO PRODUCE BREAKUP LIGHTING, AND TO CREATE THE PERFECT AFTERPARTY VIBE