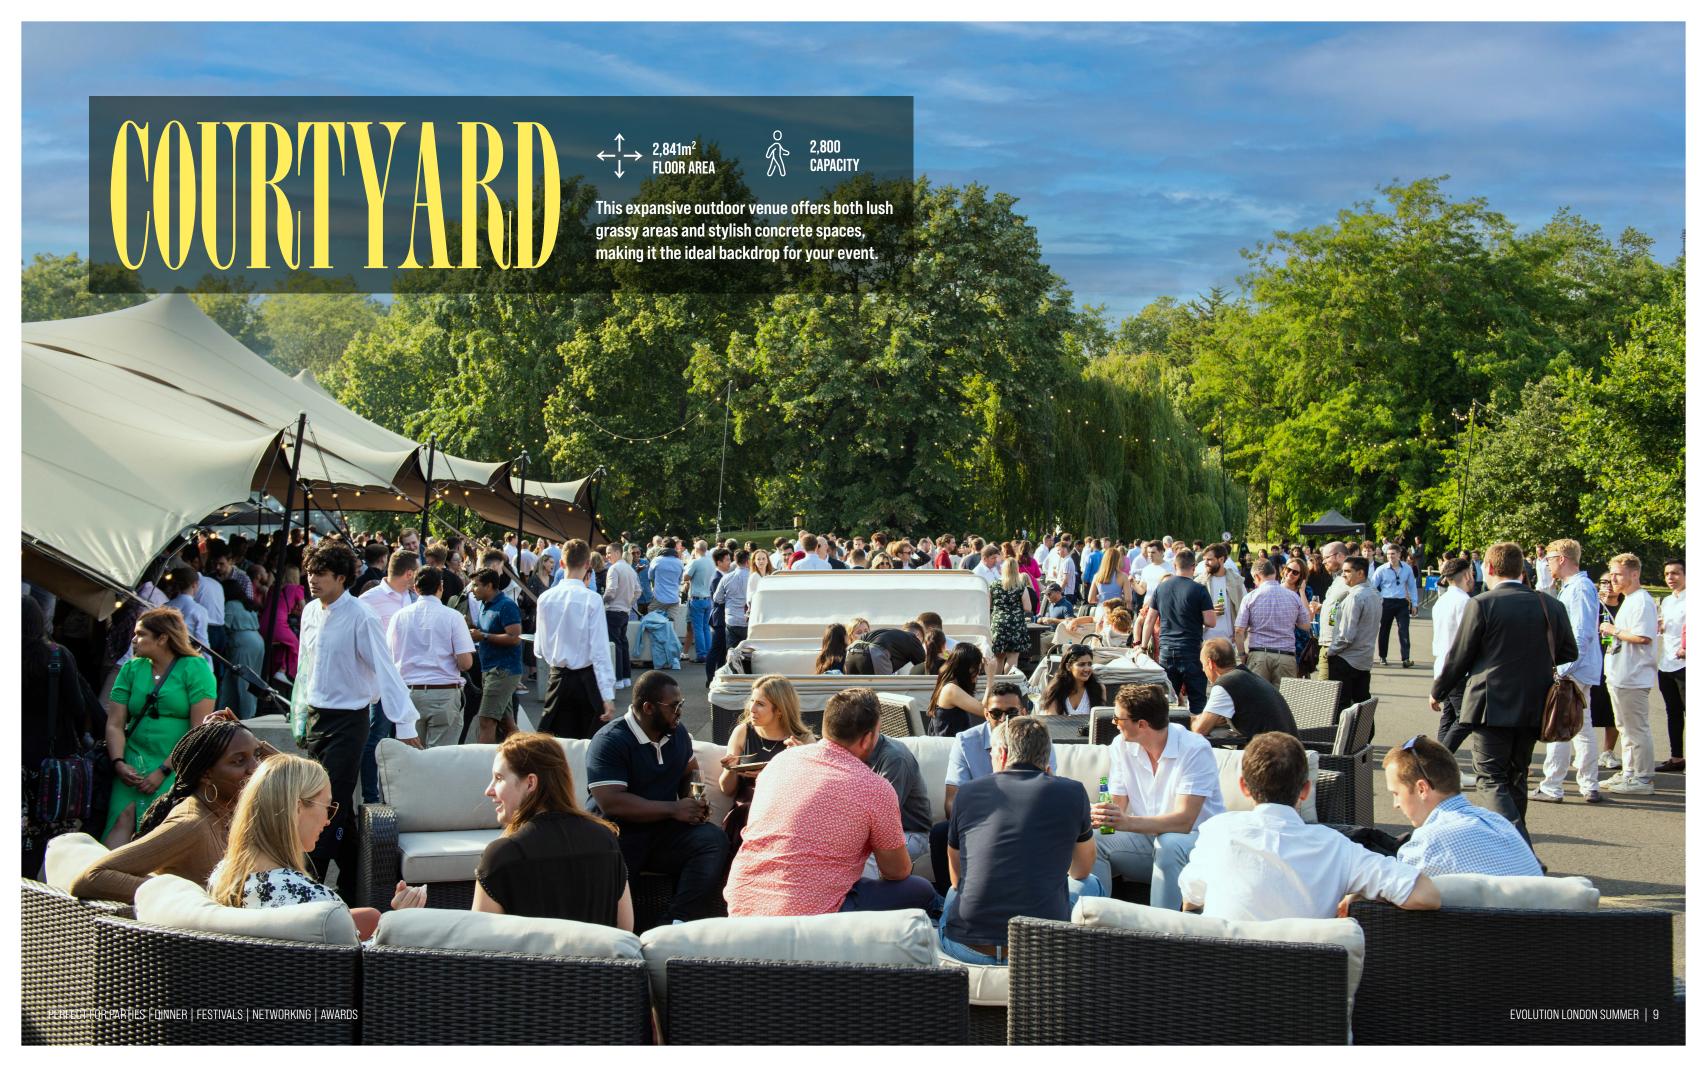

## COURTYARD

- BEAUTIFUL 15 X 30M STRETCH TENT AND STYLED WITH GREENERY, FESTOON LIGHTING AND LEMON TREES IN THE COURTYARD
- ARTIFICIAL GRASS UNDER THE STRETCH TENT
- · OUTDOOR GARDEN FURNITURE
- OUTDOOR BAR
- LED WASH LIGHTING WITH FESTOON SWAGS
- SOUND SYSTEM FOR BACKGROUND MUSIC
- SURROUNDING TREES LIT WITH AN AMBER GLOW
- LED WASH LIGHTING TO THE FRONT OF THE VENUE AND THE ROOF OVERHANG