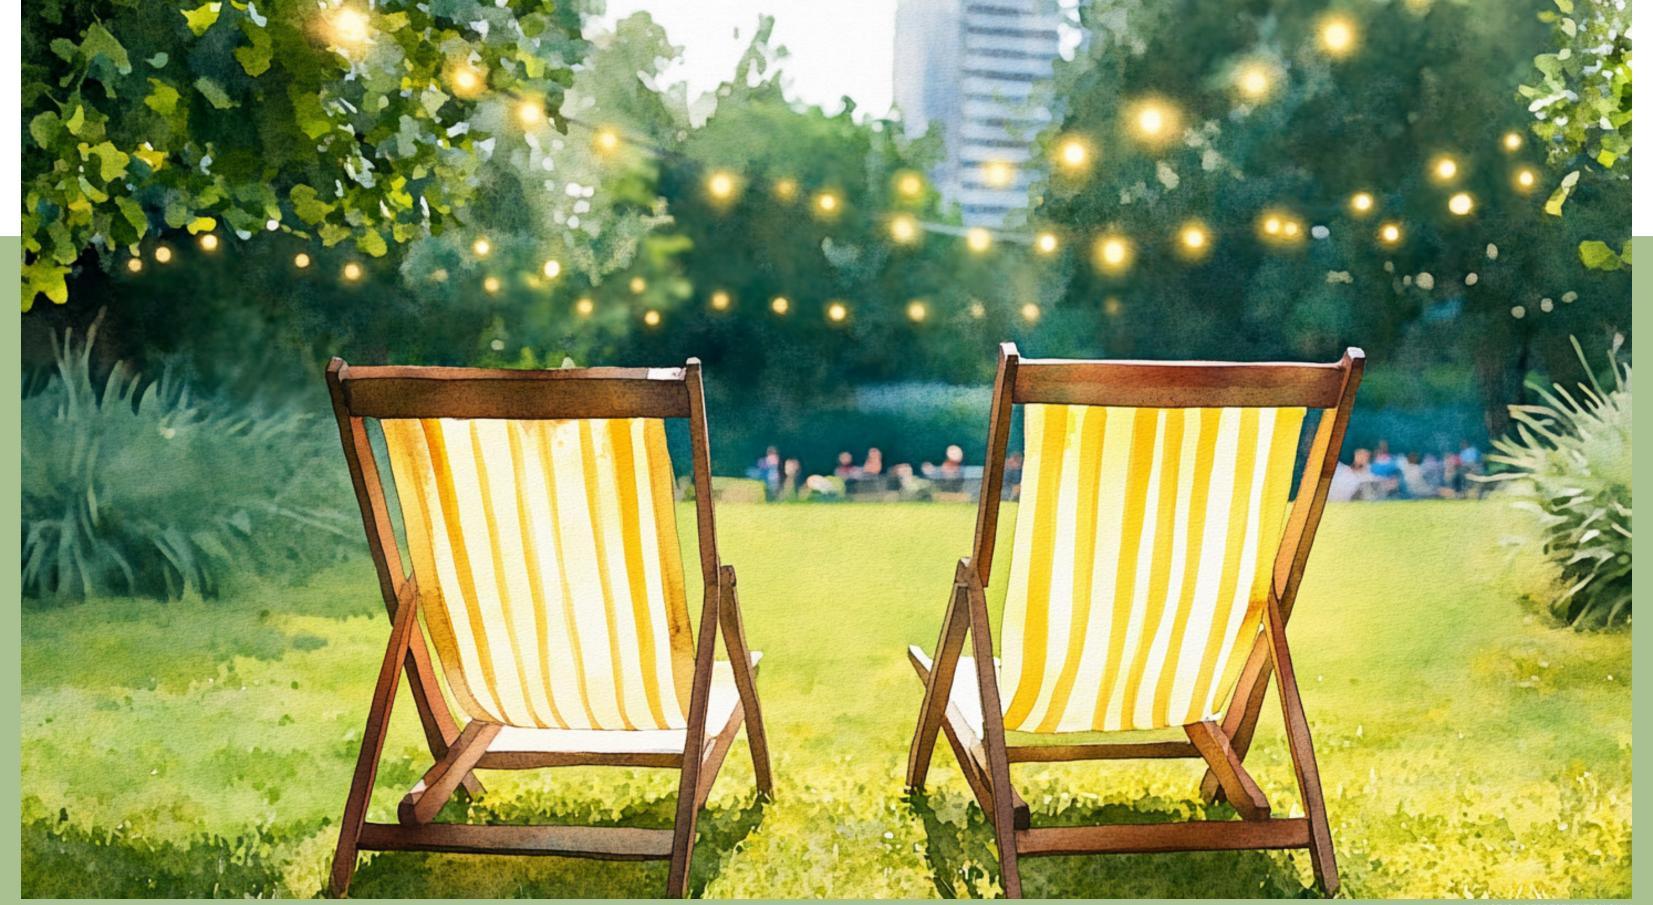

Located in the picturesque Battersea Park, the venue features breathtaking outdoor spaces that host up to 3,000 guests, making it ideal for summer celebrations, receptions, or networking under the open sky. The outdoor area is beautifully enhanced with festoon lighting and LED features, creating a warm, inviting ambience as the surrounding trees glow with an amber hue.

# EVOLUTION LONDON IS SET TO OFFER A REMARKABLE EXPERIENCE, SEAMLESSLY BLENDING INDOOR SOPHISTICATION WITH EXPANSIVE OUTDOOR VERSATILITY.

Guests will enjoy a dynamic setup, including a stylish outdoor bar area with a stretch tent, lounge furniture and outdoor sound system, which can create a vibrant, festival-like atmosphere. This complements the venue's stunning indoor facilities, ensuring a memorable experience under the stars and within its state-of-theart interiors.

## COURTYARD

- BEAUTIFUL 15 X 30M STRETCH TENT AND STYLED WITH GREENERY, FESTOON LIGHTING AND LEMON TREES IN THE COURTYARD
- ARTIFICIAL GRASS UNDER THE STRETCH TENT
- · OUTDOOR GARDEN FURNITURE
- OUTDOOR BAR
- LED WASH LIGHTING WITH FESTOON SWAGS
- SOUND SYSTEM FOR BACKGROUND MUSIC
- SURROUNDING TREES LIT WITH AN AMBER GLOW
- LED WASH LIGHTING TO THE FRONT OF THE VENUE AND THE ROOF OVERHANG