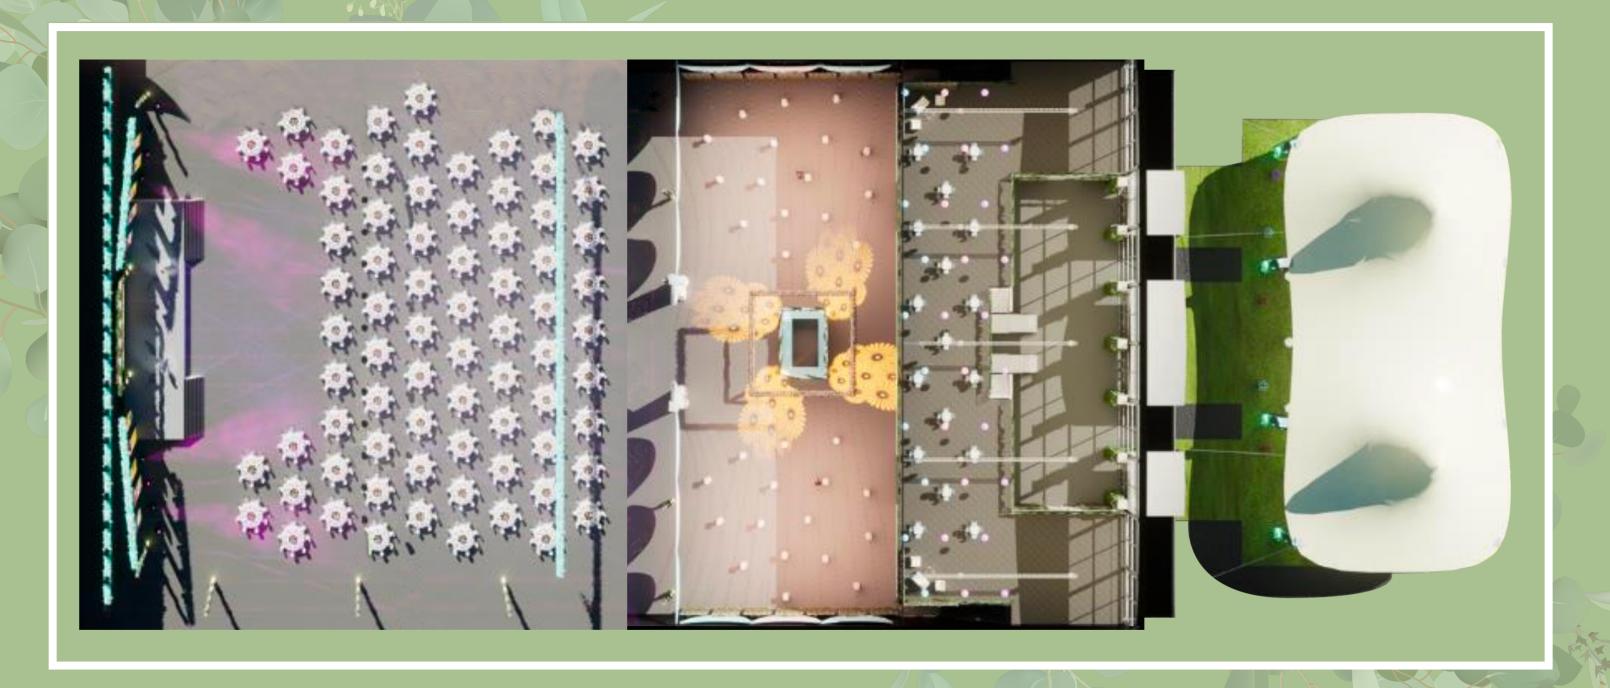

## FLEXIBLE SPACES

14,000m<sup>2</sup> footprint with capacities ranging from 300 to 4,000.

## FLOOR PLAN CONFERENCE

MAGE IS A REPRESENTATION ONL

PERFECT FOR PARTIES | DINNER | FESTIVALS | NETWORKING | AWARDS

PERFECT FOR PARTIES | DINNER | FESTIVALS | NETWORKING | AWARDS

IMAGE IS A REPRESENTATION ONL

## COURTYARD

- BEAUTIFUL 15 X 30M STRETCH TENT AND STYLED WITH GREENERY, FESTOON LIGHTING AND LEMON TREES IN THE COURTYARD
- ARTIFICIAL GRASS UNDER THE STRETCH TENT
- · OUTDOOR GARDEN FURNITURE
- OUTDOOR BAR
- LED WASH LIGHTING WITH FESTOON SWAGS
- SOUND SYSTEM FOR BACKGROUND MUSIC
- SURROUNDING TREES LIT WITH AN AMBER GLOW
- LED WASH LIGHTING TO THE FRONT OF THE VENUE AND THE ROOF OVERHANG

## STAGING

- 40FT X 16FT STAGE WITH BLACK CARPET
- TWO STEPS TO THE FRONT OF STAGE,
   AND TWO BACKSTAGE

## ATRIUM

- LED WASH USING PERMANENT LIGHTING
  FIXTURES ADJUSTED TO COLOURS OF
  YOUR CHOICE
- SWATHES OF WHITE DRAPING HANGING FROM THE CEILING
- HANGING FESTOON LIGHTING

## SCREENS & VIDEO CONTRO

ONE LARGE CENTRAL 20FT 8 X 11 FT11
SCREEN FOR CONTENT PLAYBACK
TWO SMALLER SIDE 16FT X 9FT SCREENS
FOR CONTENT PLAYBACK AND CAMERA RELAY
POWERPOINT AND VT PLAYBACK LAPTOPS
(ONE PPT AND ONE VT SOURCE)

## BAR AREA

- · INDOOR CENTRAL FEATURE BAR
- HANGING FESTOON LIGHTING
- ROUND TRUSS ABOVE THE BAR
  WITH WHITE DRAPING (AVAILABLE TO
  CUSTOMISE TO A COLOUR WASH OF YOUR
  CHOICE THROUGH LIGHTING)
- LED WASH LIGHTING WITH HIGHLIGHTING TO BARS
- STYLISH VELVET SOFT FURNISHING,
   COFFEE TABLES AND POSEUR TABLES
   TWO 65" TABLE PLAN SCREENS
- MOVING LIGHTS TO PRODUCE BREAKUP LIGHTING, AND TO CREATE THE PERFECT AFTERPARTY VIBE