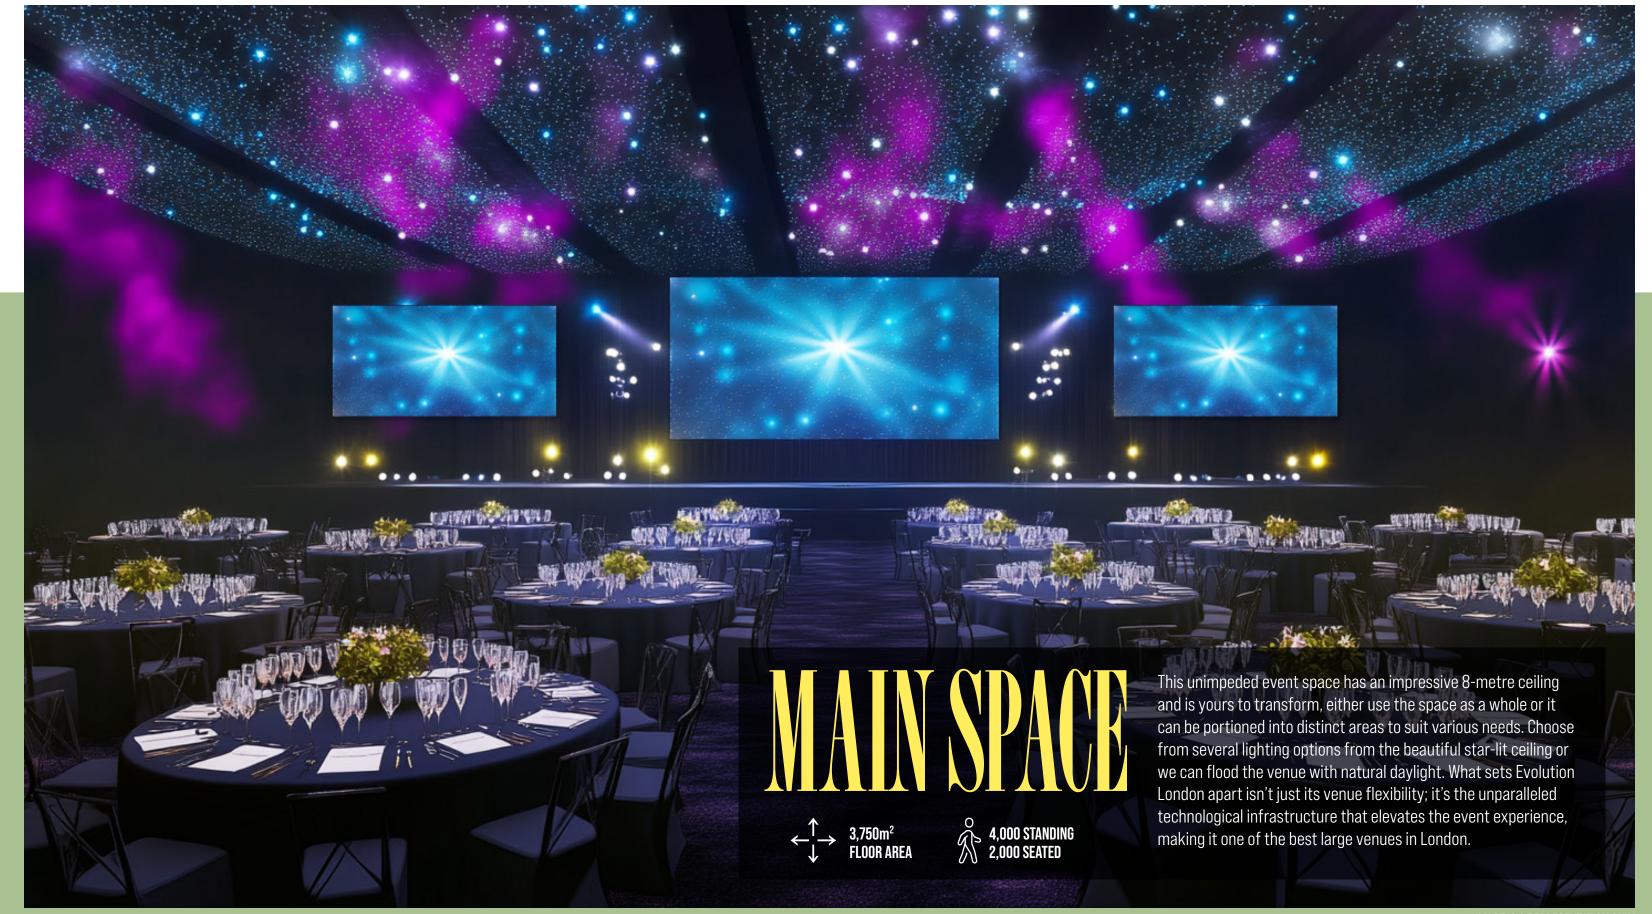

## FLEXIBLE SPACES

14,000m<sup>2</sup> footprint with capacities ranging from 300 to 4,000.