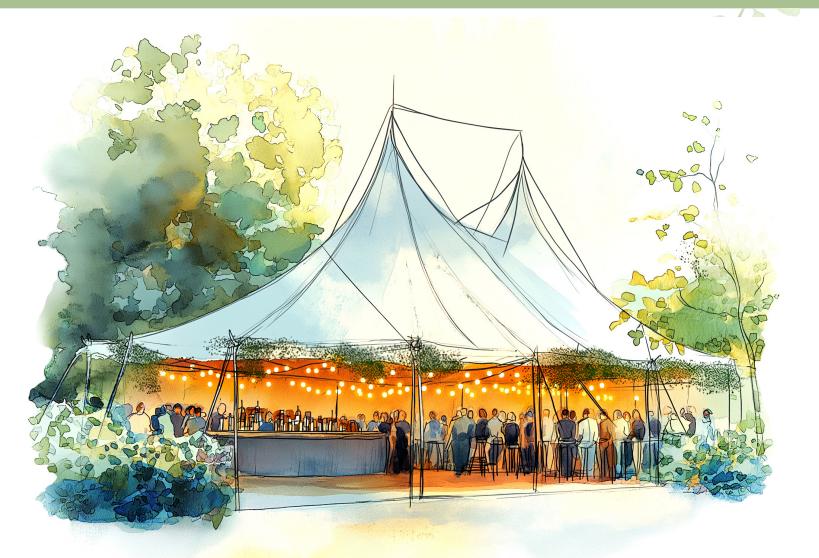

# EVOLUTION LONDON IS SET TO OFFER A REMARKABLE EXPERIENCE, SEAMLESSLY BLENDING INDOOR SOPHISTICATION WITH EXPANSIVE OUTDOOR VERSATILITY.

Guests will enjoy a dynamic setup, including a stylish outdoor bar area with a stretch tent, lounge furniture and outdoor sound system, which can create a vibrant, festival-like atmosphere. This complements the venue's stunning indoor facilities, ensuring a memorable experience under the stars and within its state-of-theart interiors.

## COURTYARD

- BEAUTIFUL 15 X 30M STRETCH TENT AND STYLED WITH GREENERY, FESTOON LIGHTING AND LEMON TREES IN THE COURTYARD
- ARTIFICIAL GRASS UNDER THE STRETCH TENT
- · OUTDOOR GARDEN FURNITURE
- OUTDOOR BAR
- LED WASH LIGHTING WITH FESTOON SWAGS
- SOUND SYSTEM FOR BACKGROUND MUSIC
- SURROUNDING TREES LIT WITH AN AMBER GLOW
- LED WASH LIGHTING TO THE FRONT OF THE VENUE AND THE ROOF OVERHANG