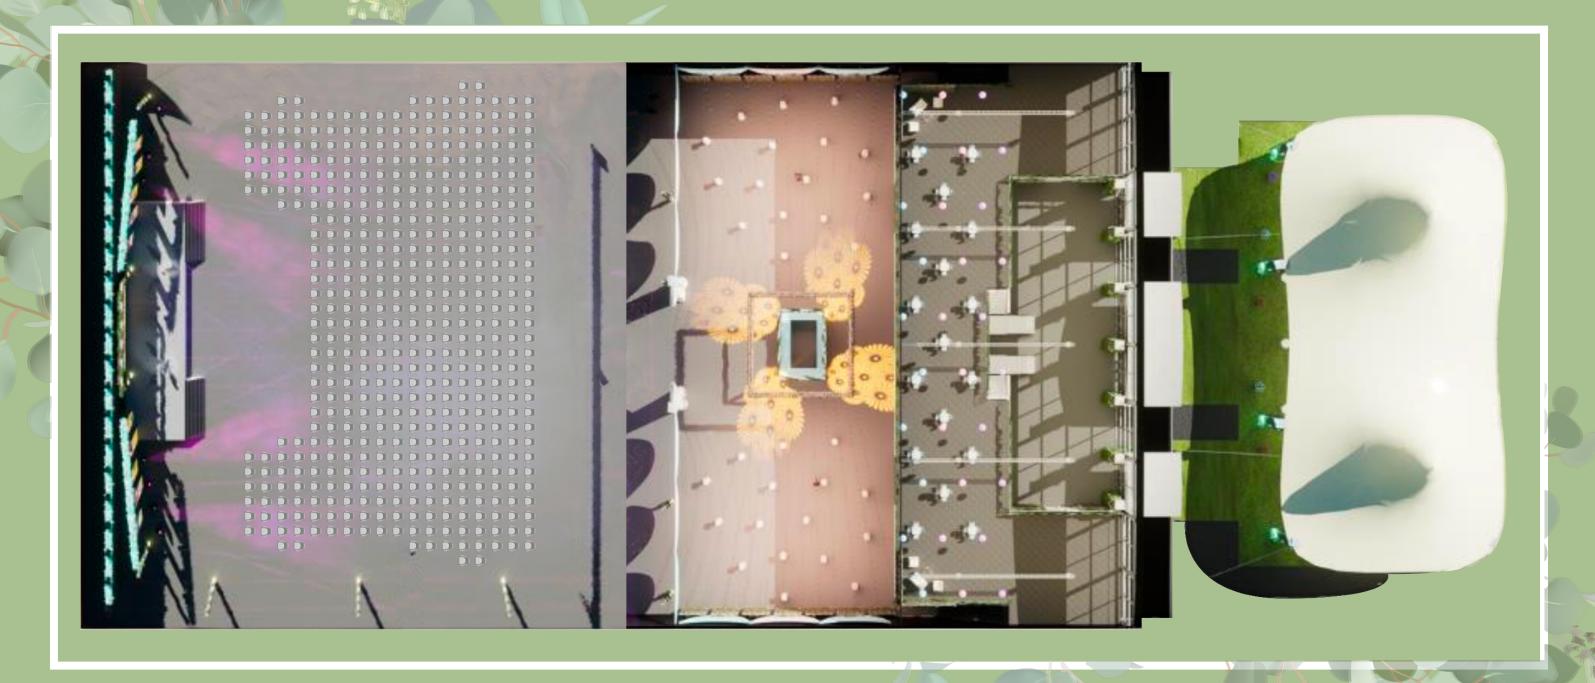

## FLEXIBLE SPACES

14,000m<sup>2</sup> footprint with capacities ranging from 300 to 4,000.

## FLOOR PLAN CONFERENCE

MAGE IS A REPRESENTATION ONL

PERFECT FOR PARTIES | DINNER | FESTIVALS | NETWORKING | AWARDS

PERFECT FOR PARTIES | DINNER | FESTIVALS | NETWORKING | AWARDS

IMAGE IS A REPRESENTATION ONL

## COURTYARD

- BEAUTIFUL 15 X 30M STRETCH TENT AND STYLED WITH GREENERY, FESTOON LIGHTING AND LEMON TREES IN THE COURTYARD
- ARTIFICIAL GRASS UNDER THE STRETCH TENT
- · OUTDOOR GARDEN FURNITURE
- OUTDOOR BAR
- LED WASH LIGHTING WITH FESTOON SWAGS
- SOUND SYSTEM FOR BACKGROUND MUSIC
- SURROUNDING TREES LIT WITH AN AMBER GLOW
- LED WASH LIGHTING TO THE FRONT OF THE VENUE AND THE ROOF OVERHANG

## STAGING

- 40FT X 16FT STAGE WITH BLACK CARPET
- TWO STEPS TO THE FRONT OF STAGE,
   AND TWO BACKSTAGE

## ATRIUM

- LED WASH USING PERMANENT LIGHTING
  FIXTURES ADJUSTED TO COLOURS OF
  YOUR CHOICE
- SWATHES OF WHITE DRAPING HANGING FROM THE CEILING
- HANGING FESTOON LIGHTING

## SCREENS & VIDEO CONTRO

ONE LARGE CENTRAL 20FT 8 X 11 FT11
SCREEN FOR CONTENT PLAYBACK
TWO SMALLER SIDE 16FT X 9FT SCREENS
FOR CONTENT PLAYBACK AND CAMERA RELAY
POWERPOINT AND VT PLAYBACK LAPTOPS
(ONE PPT AND ONE VT SOURCE)

## BAR AREA

- · INDOOR CENTRAL FEATURE BAR
- HANGING FESTOON LIGHTING
- ROUND TRUSS ABOVE THE BAR
  WITH WHITE DRAPING (AVAILABLE TO
  CUSTOMISE TO A COLOUR WASH OF YOUR
  CHOICE THROUGH LIGHTING)
- LED WASH LIGHTING WITH HIGHLIGHTING TO BARS
- STYLISH VELVET SOFT FURNISHING,
   COFFEE TABLES AND POSEUR TABLES
   TWO 65" TABLE PLAN SCREENS
- MOVING LIGHTS TO PRODUCE BREAKUP LIGHTING, AND TO CREATE THE PERFECT AFTERPARTY VIBE