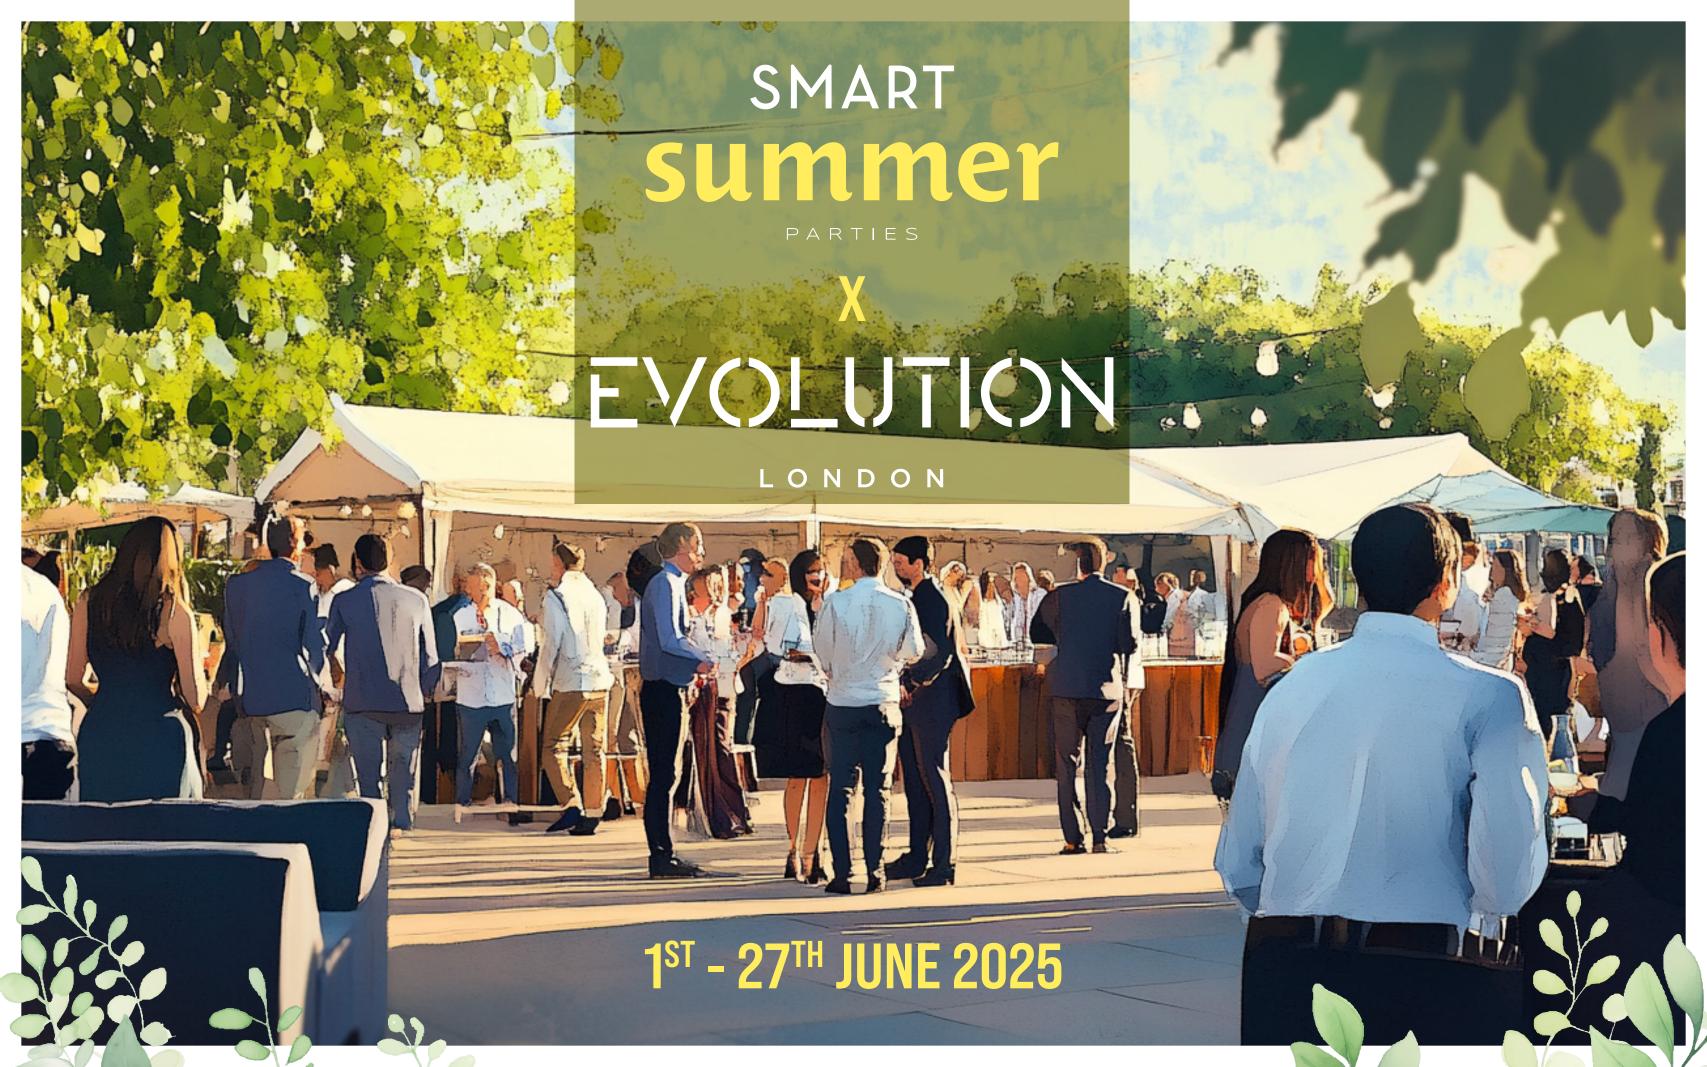

Located in the picturesque Battersea Park, the venue features breathtaking outdoor spaces that host up to 3,000 guests, making it ideal for summer celebrations, receptions, or networking under the open sky. The outdoor area is beautifully enhanced with festoon lighting and LED features, creating a warm, inviting ambience as the surrounding trees glow with an amber hue.

# EVOLUTION LONDON IS SET TO OFFER A REMARKABLE EXPERIENCE, SEAMLESSLY BLENDING INDOOR SOPHISTICATION WITH EXPANSIVE OUTDOOR VERSATILITY.

Guests will enjoy a dynamic setup, including a stylish outdoor bar area with a stretch tent, lounge furniture and outdoor sound system, which can create a vibrant, festival-like atmosphere. This complements the venue's stunning indoor facilities, ensuring a memorable experience under the stars and within its state-of-theart interiors.